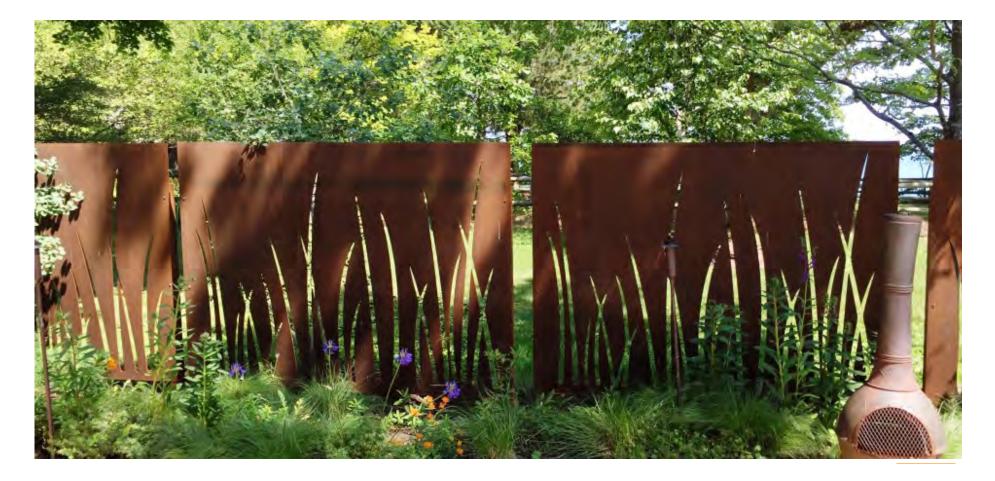

## **Style Reference**

Metal fencing presents the latest in architectural style, boasting clean,

modern lines and a sharp finish. Undoubtedly, it can enhance the aesthetics and value of any type of building. It is tough and long-lasting, finding applications in a wide range of scenarios, such as pool fencing, front fences, driveway gates, and even large fencing areas for modern office buildings.

Most importantly, it is not only safe but also long-lasting and virtually maintenance-free, which significantly improves its cost performance.