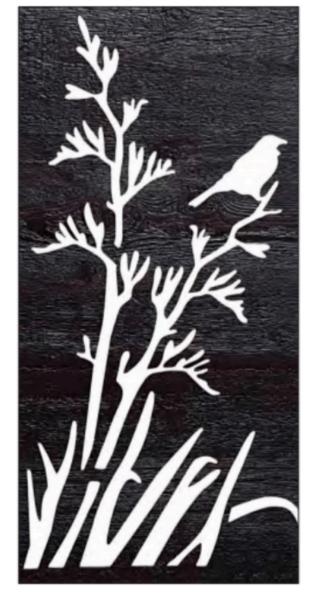

#### Screen, Partition

Screen is an important component.

It is usually displayed in prominent positions indoors and outdoors, such as living rooms, room partitions, hotel lobby partitions, etc. It plays roles of separation, landscaping, wind protection, and coordination.

## **Style Reference**

Metal fencing presents the latest in architectural style, boasting clean,

modern lines and a sharp finish. Undoubtedly, it can enhance the aesthetics and value of any type of building. It is tough and long-lasting, finding applications in a wide range of scenarios, such as pool fencing, front fences, driveway gates, and even large fencing areas for modern office buildings.