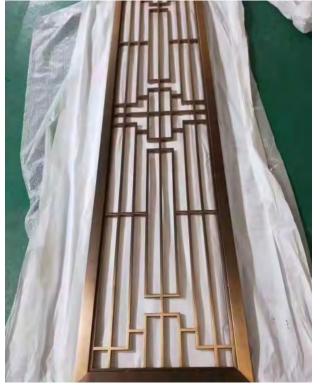

#### Screen, Partition

Screen is an important component.

It is usually displayed in prominent positions indoors and outdoors, such as living rooms, room partitions, hotel lobby partitions, etc. It plays roles of separation, landscaping, wind protection, and coordination.

#### **Materials**

Stainless steel and carbon steel panel thickness: 3-15mm (maximum 25mm). Aluminum panel thickness: 5-20mm. Brass panel thickness: 3-15mm.

#### **Colours**

Champagne Gold, Titanium gold, Rose Gold, Black Gold, Dusk, Bronze, Wine Red, Coffee, Wooden, Black, Silver, Customised

### Finishing

Fluorocarbon/Electroplate/Spray/Anodise/Brush/Polish/Paint.