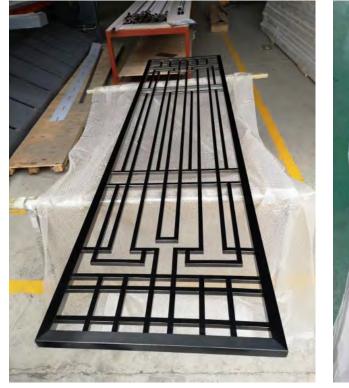

#### Screen, Partition

Screen is an important component.

It is usually displayed in prominent positions indoors and outdoors, such as living rooms, room partitions, hotel lobby partitions, etc. It plays roles of separation, landscaping, wind protection, and coordination.

#### **Materials**

Stainless steel and carbon steel panel thickness: 3-15mm (maximum 25mm). Aluminum panel thickness: 5-20mm. Brass panel thickness: 3-15mm.

#### **Colours**

Champagne Gold, Titanium gold, Rose Gold, Black Gold, Dusk, Bronze, Wine Red, Coffee, Wooden, Black, Silver, Customised

### Finishing

Fluorocarbon/Electroplate/Spray/Anodise/Brush/Polish/Paint.