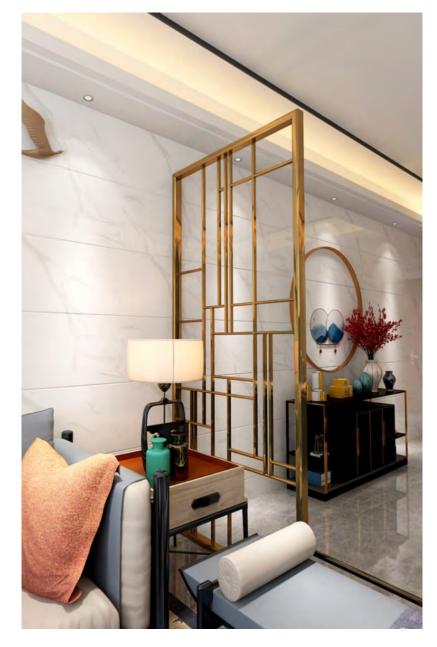

#### Screen, Partition

Screen is an important component.

It is usually displayed in prominent positions indoors and outdoors, such as living rooms, room partitions, hotel lobby partitions, etc. It plays roles of separation, landscaping, wind protection, and coordination.

#### **Materials**

Stainless steel and carbon steel panel thickness: 3-15mm (maximum 25mm). Aluminum panel thickness: 5-20mm. Brass panel thickness: 3-15mm.

#### **Colours**

Champagne Gold, Titanium gold, Rose Gold, Black Gold, Dusk, Bronze, Wine Red, Coffee, Wooden, Black, Silver, Customised

### Finishing

Fluorocarbon/Electroplate/Spray/Anodise/Brush/Polish/Paint.