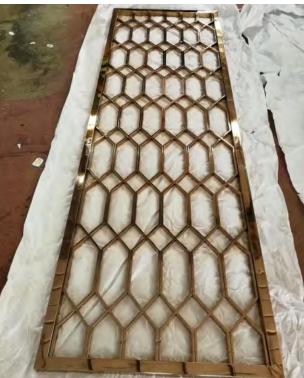

#### Screen, Partition

Screen is an important component.

It is usually displayed in prominent positions indoors and outdoors, such as living rooms, room partitions, hotel lobby partitions, etc. It plays roles of separation, landscaping, wind protection, and coordination.

#### **Materials**

Stainless steel and carbon steel panel thickness: 3-15mm (maximum 25mm). Aluminum panel thickness: 5-20mm. Brass panel thickness: 3-15mm.

#### **Colours**

Champagne Gold, Titanium gold, Rose Gold, Black Gold, Dusk, Bronze, Wine Red, Coffee, Wooden, Black, Silver, Customised

### Finishing

Fluorocarbon/Electroplate/Spray/Anodise/Brush/Polish/Paint.