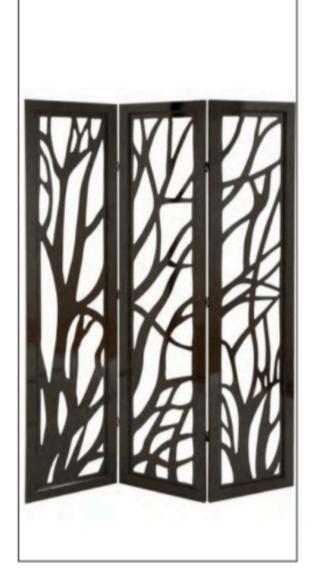

#### Screen, Partition

Screen is an important component.

It is usually displayed in prominent positions indoors and outdoors, such as living rooms, room partitions, hotel lobby partitions, etc. It plays roles of separation, landscaping, wind protection, and coordination.

#### **Materials**

Stainless steel and carbon steel panel thickness: 3-15mm (maximum 25mm). Aluminum panel thickness: 5-20mm. Brass panel thickness: 3-15mm.

#### **Colours**

Champagne Gold, Titanium gold, Rose Gold, Black Gold, Dusk, Bronze, Wine Red, Coffee, Wooden, Black, Silver, Customised

### Finishing

Fluorocarbon/Electroplate/Spray/Anodise/Brush/Polish/Paint.