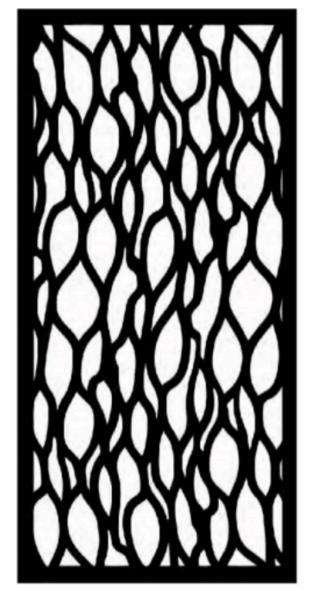

way.

## About Us



## Products.



#### Screen, Partition









Screen is an important component.

It is usually displayed in prominent positions indoors and outdoors, such as living rooms, room partitions, hotel lobby partitions, etc. It plays roles of separation, landscaping, wind protection, and coordination.

#### **Materials**

Stainless steel and carbon steel panel thickness: 3-15mm (maximum 25mm). Aluminum panel thickness: 5-20mm. Brass panel thickness: 3-15mm.

#### **Colours**

Champagne Gold, Titanium gold, Rose Gold, Black Gold, Dusk, Bronze, Wine Red, Coffee, Wooden, Black, Silver, Customised

### Finishing

Fluorocarbon/Electroplate/Spray/Anodise/Brush/Polish/Paint.







## **Style Reference**

























































































Metal fencing presents the latest in architectural style, boasting clean,

modern lines and a sharp finish. Undoubtedly, it can enhance the aesthetics and value of any type of building. It is tough and long-lasting, finding applications in a wide range of scenarios, such as pool fencing, front fences, driveway gates, and even large fencing areas for modern office buildings.

Most importantly, it is not only safe but also long-lasting and virtually maintenance-free, which significantly improves its cost performance.

#### **Materials**

Stainless Steel, Carbon Steel 3-15mm Aluminium 5-20mm.

#### Colours

Customised.

### Finishing

Painting, staining, or powder coating

























## **Style Reference**