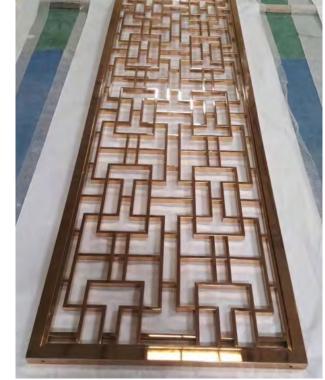

#### Screen, Partition

Screen is an important component.

It is usually displayed in prominent positions indoors and outdoors, such as living rooms, room partitions, hotel lobby partitions, etc. It plays roles of separation, landscaping, wind protection, and coordination.

#### **Materials**

Stainless steel and carbon steel panel thickness: 3-15mm (maximum 25mm). Aluminum panel thickness: 5-20mm. Brass panel thickness: 3-15mm.

#### **Colours**

Champagne Gold, Titanium gold, Rose Gold, Black Gold, Dusk, Bronze, Wine Red, Coffee, Wooden, Black, Silver, Customised

### Finishing

Fluorocarbon/Electroplate/Spray/Anodise/Brush/Polish/Paint.