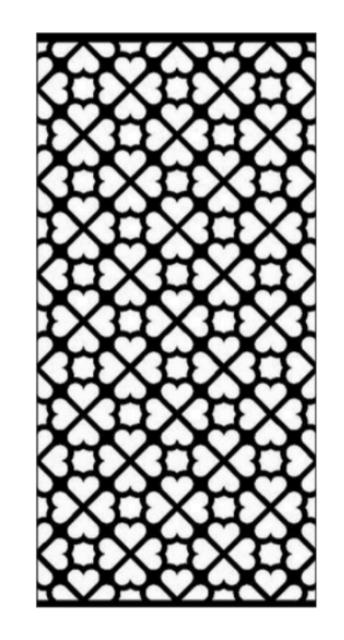

y.

## About Us



## Products.



#### Screen, Partition









Screen is an important component.

It is usually displayed in prominent positions indoors and outdoors, such as living rooms, room partitions, hotel lobby partitions, etc. It plays roles of separation, landscaping, wind protection, and coordination.

#### **Materials**

Stainless steel and carbon steel panel thickness: 3-15mm (maximum 25mm). Aluminum panel thickness: 5-20mm. Brass panel thickness: 3-15mm.

#### **Colours**

Champagne Gold, Titanium gold, Rose Gold, Black Gold, Dusk, Bronze, Wine Red, Coffee, Wooden, Black, Silver, Customised

### Finishing

Fluorocarbon/Electroplate/Spray/Anodise/Brush/Polish/Paint.







## **Style Reference**

























































































Metal fencing presents the latest in architectural style, boasting clean,

modern lines and a sharp finish. Undoubtedly, it can enhance the aesthetics and value of any type of building. It is tough and long-lasting, finding applications in a wide range of scenarios, such as pool fencing, front fences, driveway gates, and even large fencing areas for modern office buildings.

Most importantly, it is not only safe but also long-lasting and virtually maintenance-free, which significantly improves its cost performance.

#### **Materials**

Stainless Steel, Carbon Steel 3-15mm Aluminium 5-20mm.

#### Colours

Customised.

### Finishing

Painting, staining, or powder coating

























## **Style Reference**































































K