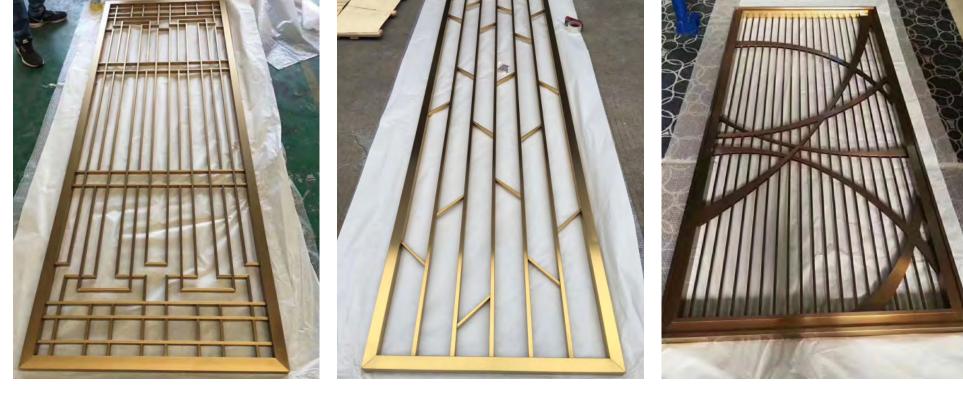

#### Screen, Partition

Screen is an important component.

It is usually displayed in prominent positions indoors and outdoors, such as living rooms, room partitions, hotel lobby partitions, etc. It plays roles of separation, landscaping, wind protection, and coordination.

#### **Materials**

Stainless steel and carbon steel panel thickness: 3-15mm (maximum 25mm). Aluminum panel thickness: 5-20mm. Brass panel thickness: 3-15mm.

#### **Colours**

Champagne Gold, Titanium gold, Rose Gold, Black Gold, Dusk, Bronze, Wine Red, Coffee, Wooden, Black, Silver, Customised

### Finishing

Fluorocarbon/Electroplate/Spray/Anodise/Brush/Polish/Paint.