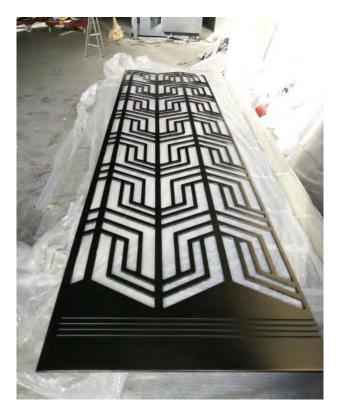

#### Screen, Partition

Screen is an important component.

It is usually displayed in prominent positions indoors and outdoors, such as living rooms, room partitions, hotel lobby partitions, etc. It plays roles of separation, landscaping, wind protection, and coordination.

#### **Materials**

Stainless steel and carbon steel panel thickness: 3-15mm (maximum 25mm). Aluminum panel thickness: 5-20mm. Brass panel thickness: 3-15mm.

#### **Colours**

Champagne Gold, Titanium gold, Rose Gold, Black Gold, Dusk, Bronze, Wine Red, Coffee, Wooden, Black, Silver, Customised

### Finishing

Fluorocarbon/Electroplate/Spray/Anodise/Brush/Polish/Paint.