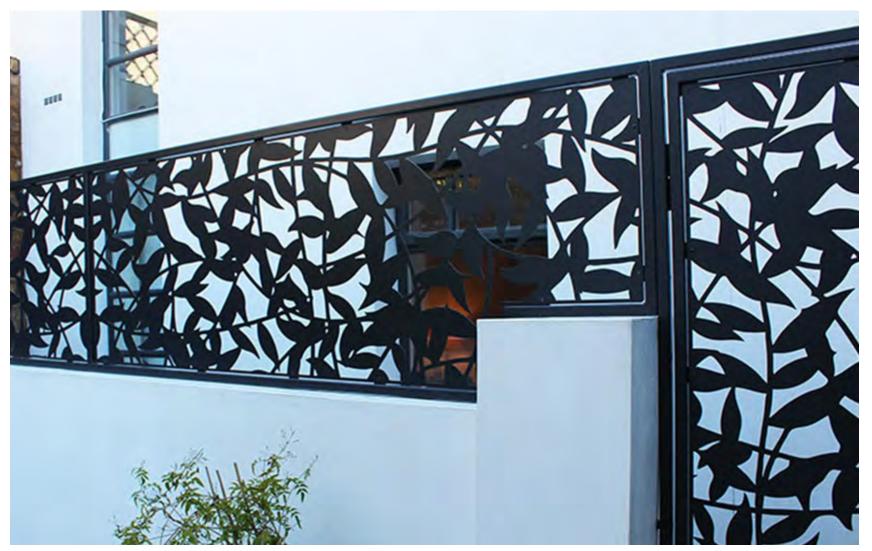

#### Screen, Partition

Screen is an important component.

It is usually displayed in prominent positions indoors and outdoors, such as living rooms, room partitions, hotel lobby partitions, etc. It plays roles of separation, landscaping, wind protection, and coordination.

## **Style Reference**

Metal fencing presents the latest in architectural style, boasting clean,

modern lines and a sharp finish. Undoubtedly, it can enhance the aesthetics and value of any type of building. It is tough and long-lasting, finding applications in a wide range of scenarios, such as pool fencing, front fences, driveway gates, and even large fencing areas for modern office buildings.

Most importantly, it is not only safe but also long-lasting and virtually maintenance-free, which significantly improves its cost performance.