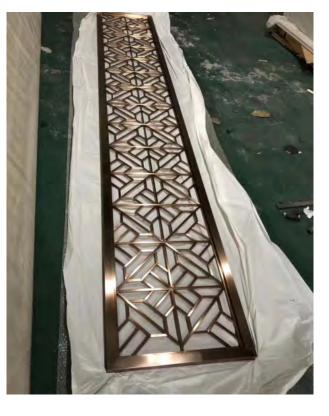

#### Screen, Partition

Screen is an important component.

It is usually displayed in prominent positions indoors and outdoors, such as living rooms, room partitions, hotel lobby partitions, etc. It plays roles of separation, landscaping, wind protection, and coordination.

#### **Materials**

Stainless steel and carbon steel panel thickness: 3-15mm (maximum 25mm). Aluminum panel thickness: 5-20mm. Brass panel thickness: 3-15mm.

#### **Colours**

Champagne Gold, Titanium gold, Rose Gold, Black Gold, Dusk, Bronze, Wine Red, Coffee, Wooden, Black, Silver, Customised

### Finishing

Fluorocarbon/Electroplate/Spray/Anodise/Brush/Polish/Paint.