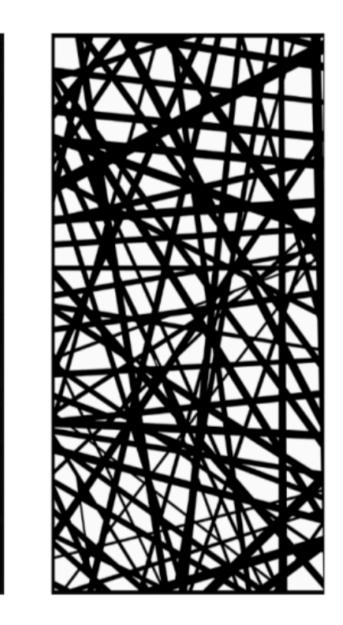

#### Screen, Partition

Screen is an important component.

It is usually displayed in prominent positions indoors and outdoors, such as living rooms, room partitions, hotel lobby partitions, etc. It plays roles of separation, landscaping, wind protection, and coordination.

## **Style Reference**

K11

K9

K10

K12

K15