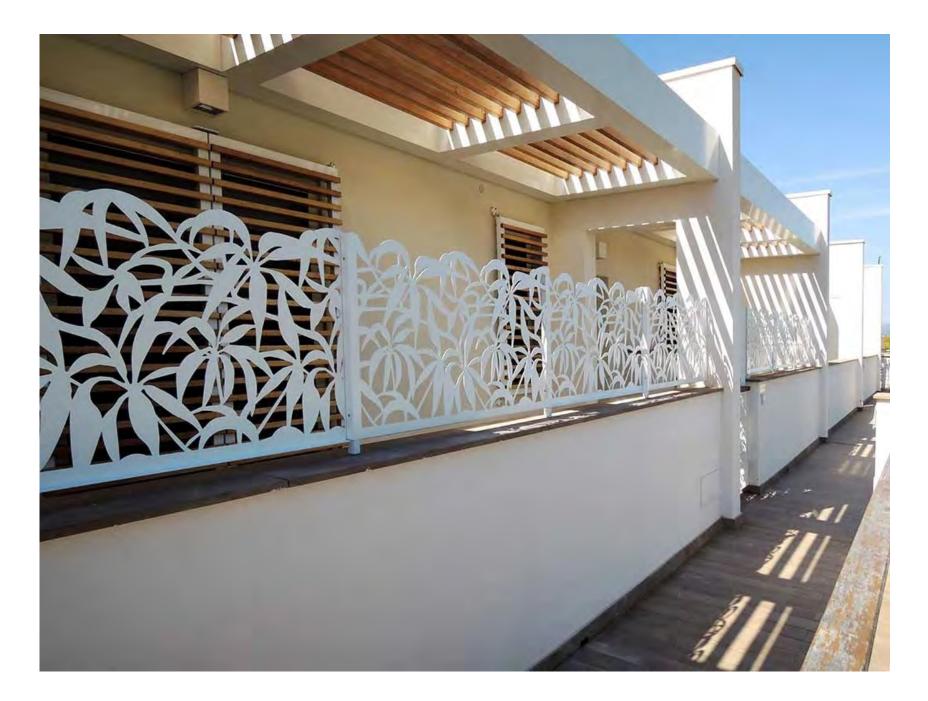

#### Screen, Partition

Screen is an important component.

It is usually displayed in prominent positions indoors and outdoors, such as living rooms, room partitions, hotel lobby partitions, etc. It plays roles of separation, landscaping, wind protection, and coordination.

## **Style Reference**

Metal fencing presents the latest in architectural style, boasting clean,

modern lines and a sharp finish. Undoubtedly, it can enhance the aesthetics and value of any type of building. It is tough and long-lasting, finding applications in a wide range of scenarios, such as pool fencing, front fences, driveway gates, and even large fencing areas for modern office buildings.

Most importantly, it is not only safe but also long-lasting and virtually maintenance-free, which significantly improves its cost performance.