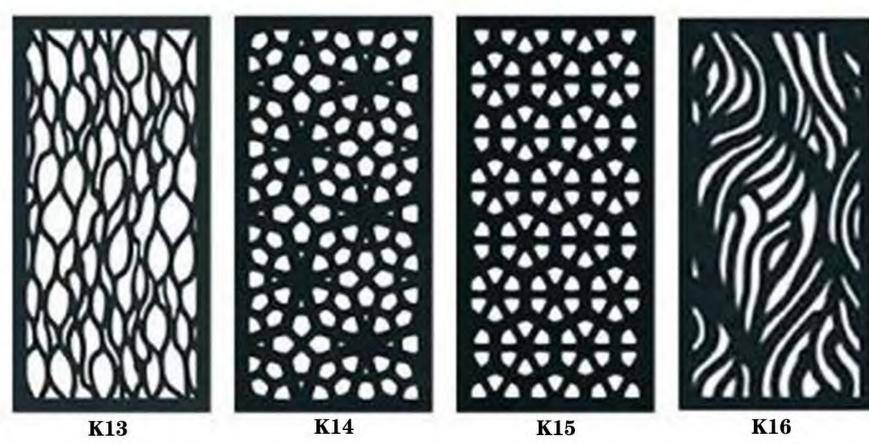

ing presents the latest in architectural style, boasting clean,

modern lines and a sharp finish. Undoubtedly, it can enhance the aesthetics and value of any type of building. It is tough and long-lasting, finding applications in a wide range of scenarios, such as pool fencing, front fences, driveway gates, and even large fencing areas for modern office buildings.

Most importantly, it is not only safe but also long-lasting and virtually maintenance-free, which significantly improves its cost performance.

#### **Materials**

Stainless Steel, Carbon Steel 3-15mm Aluminium 5-20mm.

#### Colours

Customised.

### Finishing

Painting, staining, or powder coating

























## **Style Reference**































































K11



K9

K10

K12





K15



## **Color Options**





Mirror Red Wine



#### **Brushed Red Wine**



Mirror Sapphire



#### Mirror Champagne



#### **Brushed Champagr**



**Brushed Sapphir**