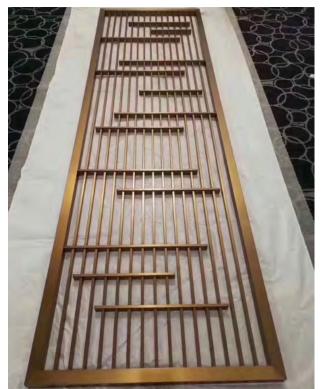

#### Screen, Partition

Screen is an important component.

It is usually displayed in prominent positions indoors and outdoors, such as living rooms, room partitions, hotel lobby partitions, etc. It plays roles of separation, landscaping, wind protection, and coordination.

#### **Materials**

Stainless steel and carbon steel panel thickness: 3-15mm (maximum 25mm). Aluminum panel thickness: 5-20mm. Brass panel thickness: 3-15mm.

#### **Colours**

Champagne Gold, Titanium gold, Rose Gold, Black Gold, Dusk, Bronze, Wine Red, Coffee, Wooden, Black, Silver, Customised

### Finishing

Fluorocarbon/Electroplate/Spray/Anodise/Brush/Polish/Paint.