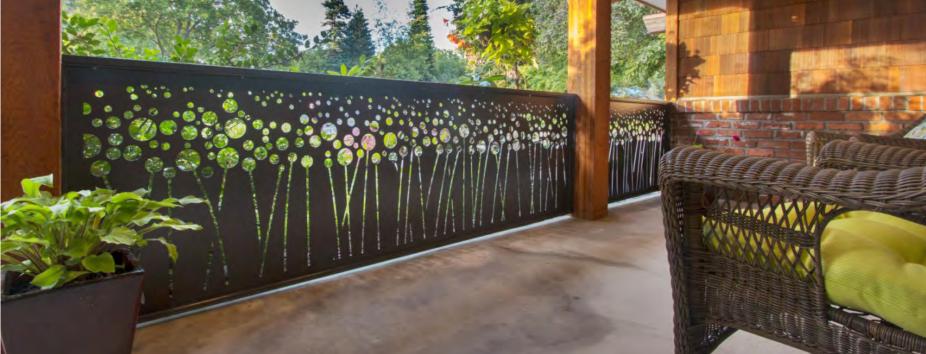

## **Style Reference**

Metal fencing presents the latest in architectural style, boasting clean,

modern lines and a sharp finish. Undoubtedly, it can enhance the aesthetics and value of any type of building. It is tough and long-lasting, finding applications in a wide range of scenarios, such as pool fencing, front fences, driveway gates, and even large fencing areas for modern office buildings.

Most importantly, it is not only safe but also long-lasting and virtually maintenance-free, which significantly improves its cost performance.