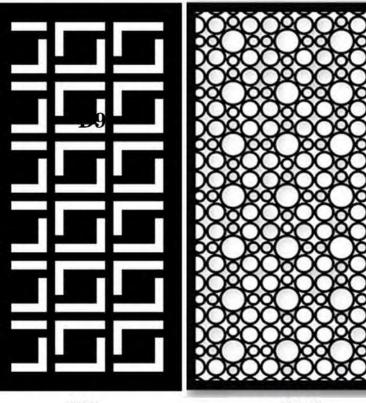

Metal fencing presents the latest in architectural style, boasting clean,

modern lines and a sharp finish. Undoubtedly, it can enhance the aesthetics and value of any type of building. It is tough and long-lasting, finding applications in a wide range of scenarios, such as pool fencing, front fences, driveway gates, and even large fencing areas for modern office buildings.

Most importantly, it is not only safe but also long-lasting and virtually maintenance-free, which significantly improves its cost performance.

#### **Materials**

Stainless Steel, Carbon Steel 3-15mm Aluminium 5-20mm.

#### Colours

Customised.

### Finishing

Painting, staining, or powder coating

























## **Style Reference**































































K11



K9

K10

K12





K15



## **Color Options**





Mirror Red Wine



#### **Brushed Red Wine**



Mirror Sapphire



#### Mirror Champagne



#### **Brushed Champagr**



**Brushed Sapphir**