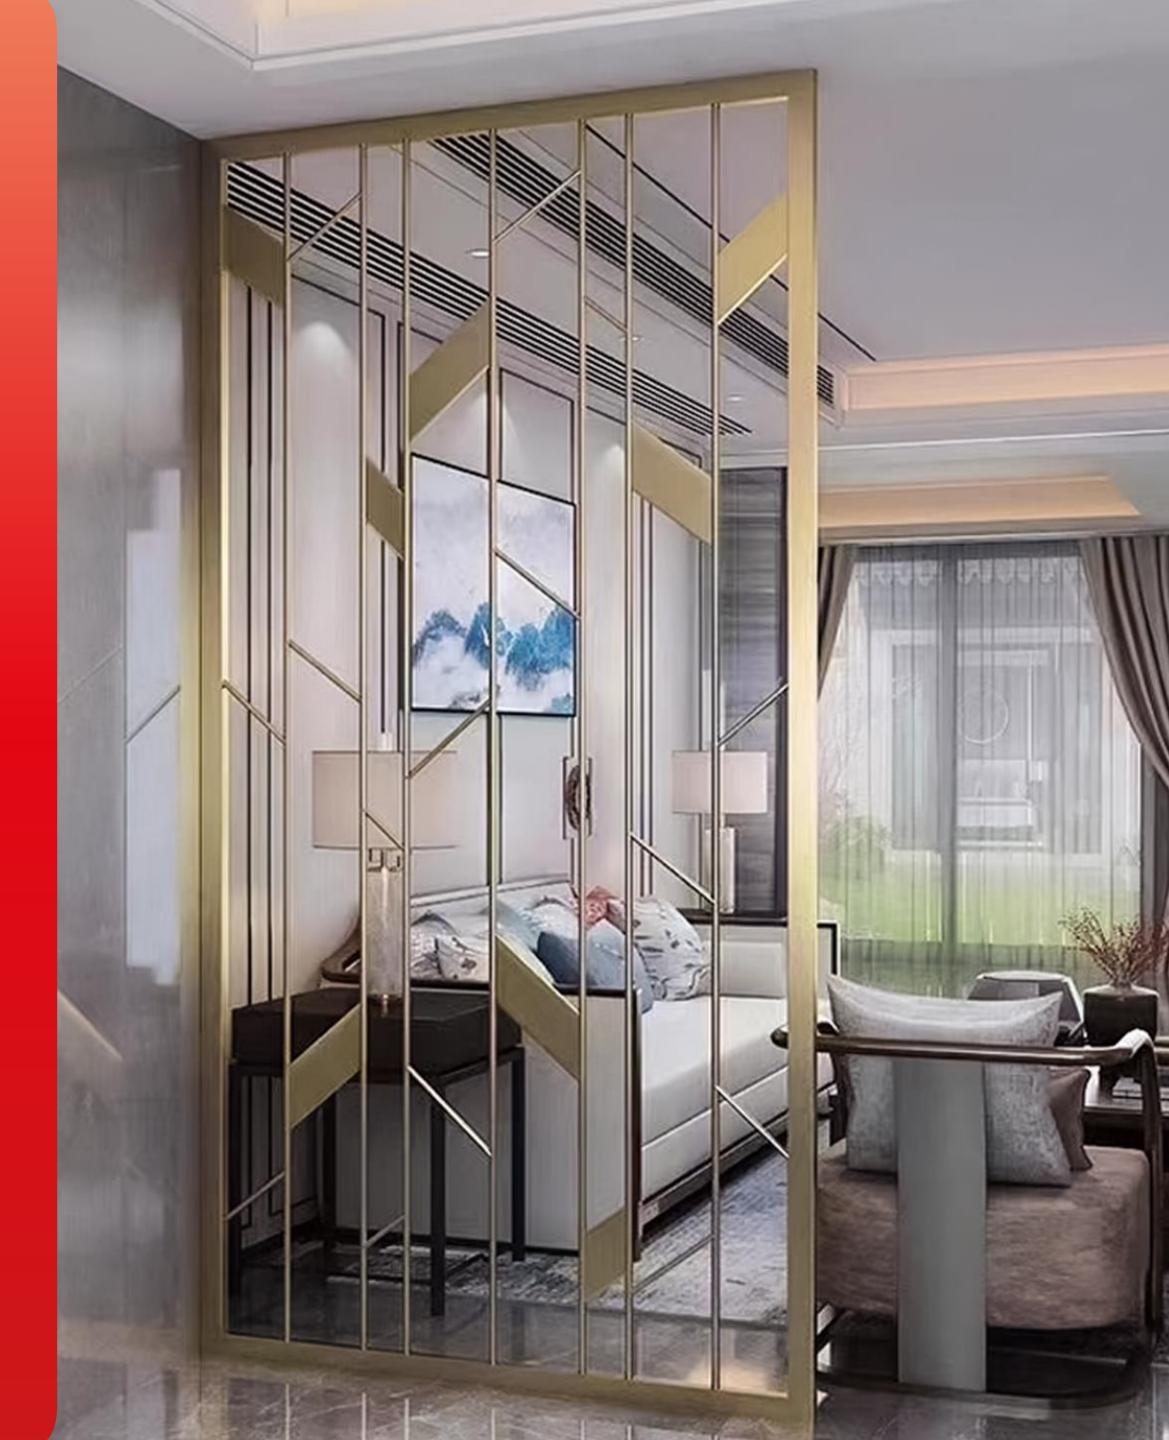

#### Screen, Partition

Screen is an important component.

It is usually displayed in prominent positions indoors and outdoors, such as living rooms, room partitions, hotel lobby partitions, etc. It plays roles of separation, landscaping, wind protection, and coordination.

#### **Materials**

Stainless steel and carbon steel panel thickness: 3-15mm (maximum 25mm). Aluminum panel thickness: 5-20mm. Brass panel thickness: 3-15mm.

#### **Colours**

Champagne Gold, Titanium gold, Rose Gold, Black Gold, Dusk, Bronze, Wine Red, Coffee, Wooden, Black, Silver, Customised

### Finishing

Fluorocarbon/Electroplate/Spray/Anodise/Brush/Polish/Paint.