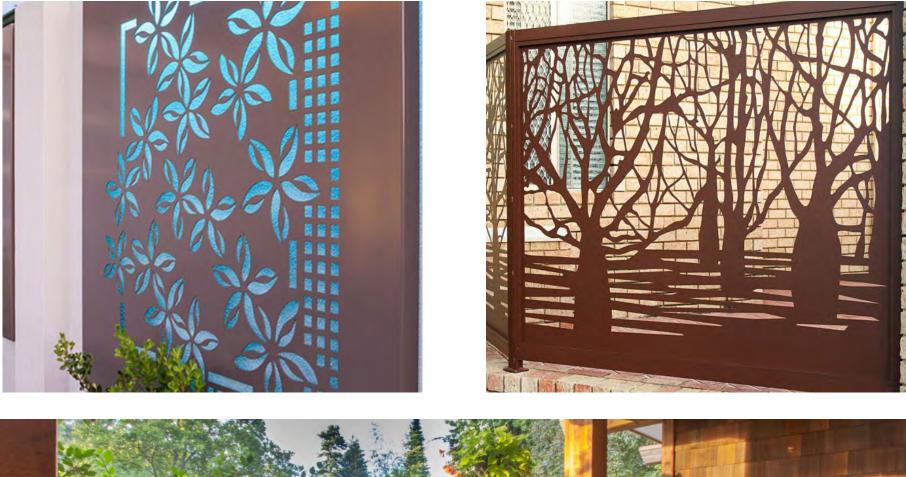

## **Style Reference**

Metal fencing presents the latest in architectural style, boasting clean,

modern lines and a sharp finish. Undoubtedly, it can enhance the aesthetics and value of any type of building. It is tough and long-lasting, finding applications in a wide range of scenarios, such as pool fencing, front fences, driveway gates, and even large fencing areas for modern office buildings.

Most importantly, it is not only safe but also long-lasting and virtually maintenance-free, which significantly improves its cost performance.