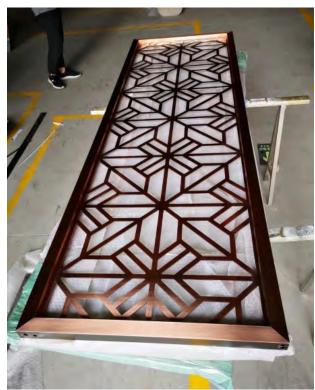

#### Screen, Partition

Screen is an important component.

It is usually displayed in prominent positions indoors and outdoors, such as living rooms, room partitions, hotel lobby partitions, etc. It plays roles of separation, landscaping, wind protection, and coordination.

#### **Materials**

Stainless steel and carbon steel panel thickness: 3-15mm (maximum 25mm). Aluminum panel thickness: 5-20mm. Brass panel thickness: 3-15mm.

#### **Colours**

Champagne Gold, Titanium gold, Rose Gold, Black Gold, Dusk, Bronze, Wine Red, Coffee, Wooden, Black, Silver, Customised

### Finishing

Fluorocarbon/Electroplate/Spray/Anodise/Brush/Polish/Paint.