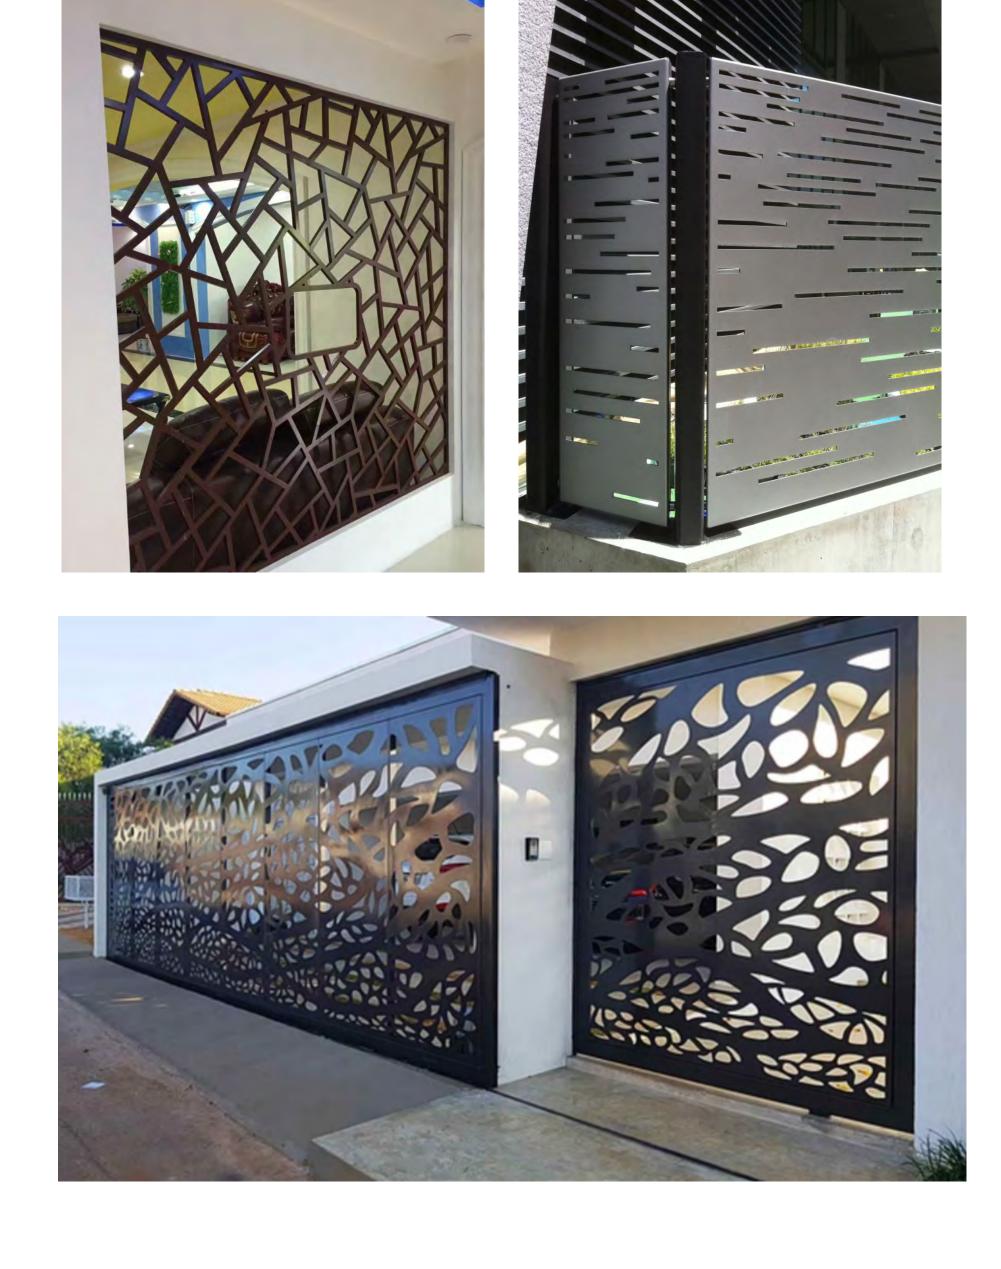

#### Screen, Partition

Screen is an important component.

It is usually displayed in prominent positions indoors and outdoors, such as living rooms, room partitions, hotel lobby partitions, etc. It plays roles of separation, landscaping, wind protection, and coordination.

## **Style Reference**

Metal fencing presents the latest in architectural style, boasting clean,

modern lines and a sharp finish. Undoubtedly, it can enhance the aesthetics and value of any type of building. It is tough and long-lasting, finding applications in a wide range of scenarios, such as pool fencing, front fences, driveway gates, and even large fencing areas for modern office buildings.

Most importantly, it is not only safe but also long-lasting and virtually maintenance-free, which significantly improves its cost performance.