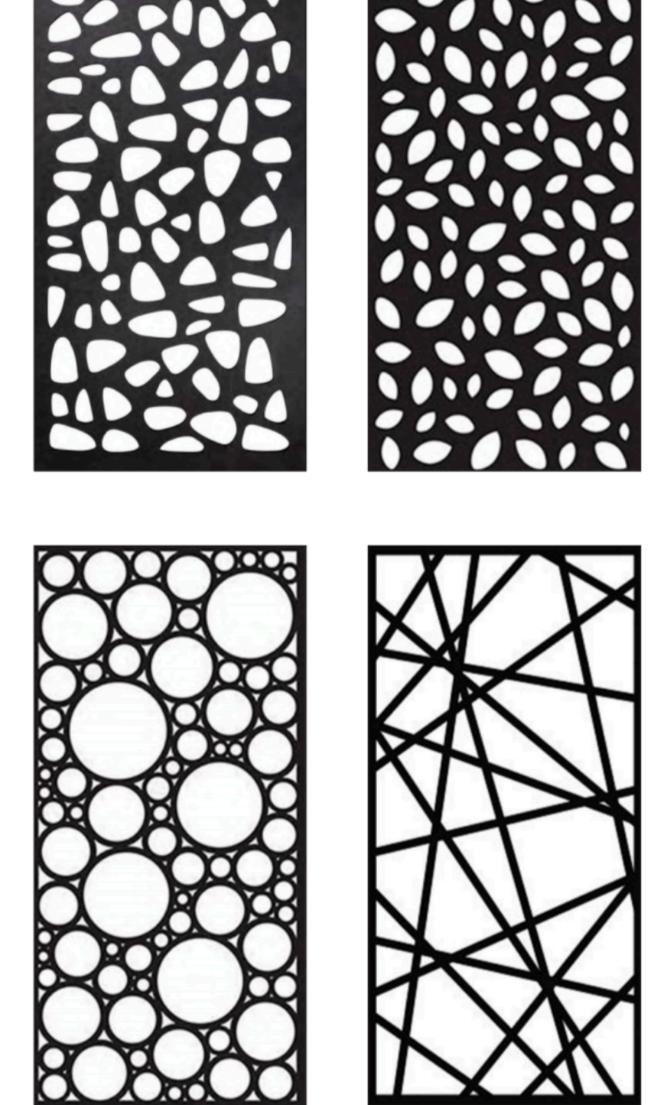

#### Screen, Partition

Screen is an important component.

It is usually displayed in prominent positions indoors and outdoors, such as living rooms, room partitions, hotel lobby partitions, etc. It plays roles of separation, landscaping, wind protection, and coordination.

## **Style Reference**

K11

K9

K10

K12

K15