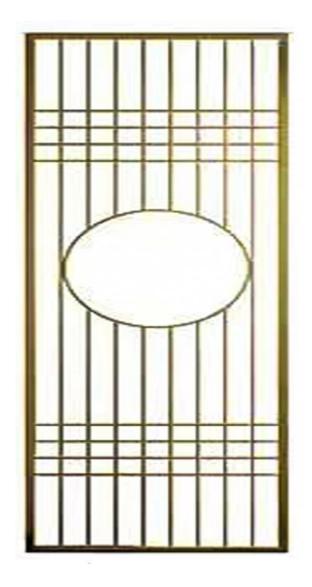

#### Screen, Partition

Screen is an important component.

It is usually displayed in prominent positions indoors and outdoors, such as living rooms, room partitions, hotel lobby partitions, etc. It plays roles of separation, landscaping, wind protection, and coordination.

#### **Materials**

Stainless steel and carbon steel panel thickness: 3-15mm (maximum 25mm). Aluminum panel thickness: 5-20mm. Brass panel thickness: 3-15mm.

#### **Colours**

Champagne Gold, Titanium gold, Rose Gold, Black Gold, Dusk, Bronze, Wine Red, Coffee, Wooden, Black, Silver, Customised

### Finishing

Fluorocarbon/Electroplate/Spray/Anodise/Brush/Polish/Paint.