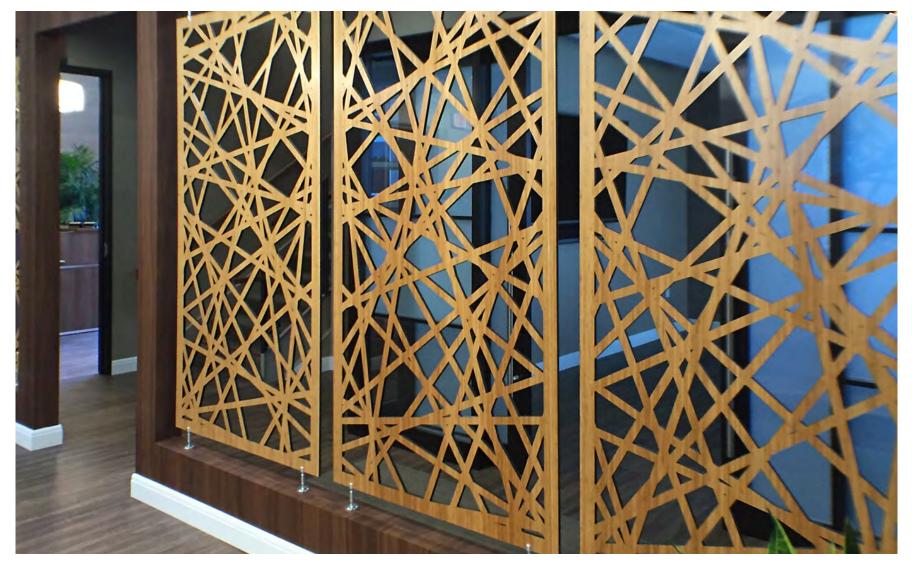

#### Screen, Partition

Screen is an important component.

It is usually displayed in prominent positions indoors and outdoors, such as living rooms, room partitions, hotel lobby partitions, etc. It plays roles of separation, landscaping, wind protection, and coordination.

#### **Materials**

Stainless steel and carbon steel panel thickness: 3-15mm (maximum 25mm). Aluminum panel thickness: 5-20mm. Brass panel thickness: 3-15mm.

#### **Colours**

Champagne Gold, Titanium gold, Rose Gold, Black Gold, Dusk, Bronze, Wine Red, Coffee, Wooden, Black, Silver, Customised

### Finishing

Fluorocarbon/Electroplate/Spray/Anodise/Brush/Polish/Paint.