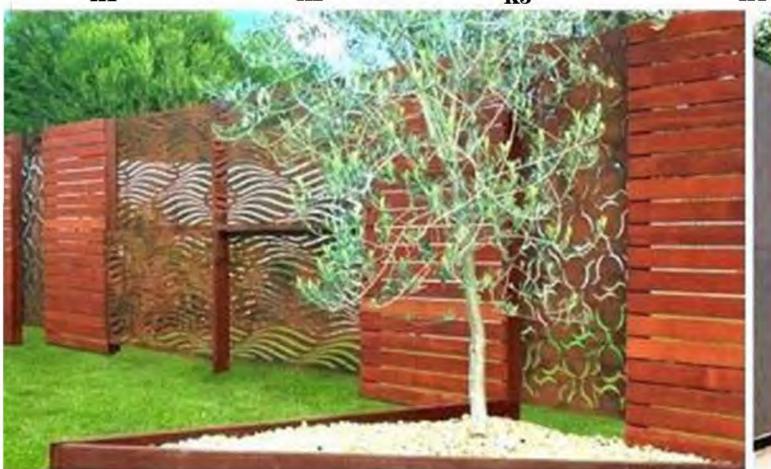

## **Style Reference**

Metal fencing presents the latest in architectural style, boasting clean,

modern lines and a sharp finish. Undoubtedly, it can enhance the aesthetics and value of any type of building. It is tough and long-lasting, finding applications in a wide range of scenarios, such as pool fencing, front fences, driveway gates, and even large fencing areas for modern office buildings.

Most importantly, it is not only safe but also long-lasting and virtually maintenance-free, which significantly improves its cost performance.