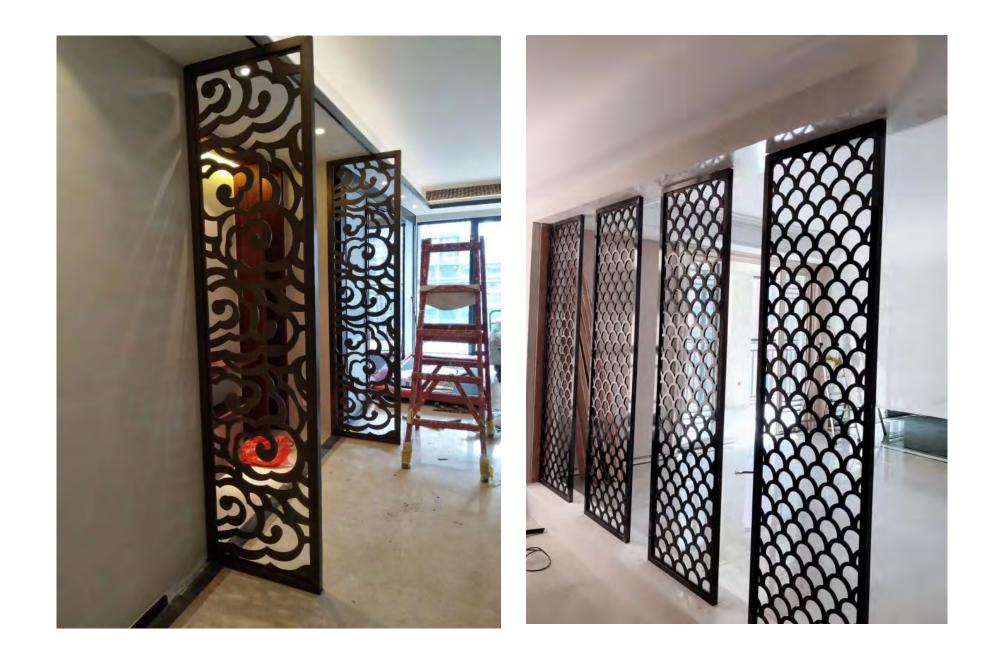

#### Screen, Partition

Screen is an important component.

It is usually displayed in prominent positions indoors and outdoors, such as living rooms, room partitions, hotel lobby partitions, etc. It plays roles of separation, landscaping, wind protection, and coordination.

#### **Materials**

Stainless steel and carbon steel panel thickness: 3-15mm (maximum 25mm). Aluminum panel thickness: 5-20mm. Brass panel thickness: 3-15mm.

#### **Colours**

Champagne Gold, Titanium gold, Rose Gold, Black Gold, Dusk, Bronze, Wine Red, Coffee, Wooden, Black, Silver, Customised

### Finishing

Fluorocarbon/Electroplate/Spray/Anodise/Brush/Polish/Paint.