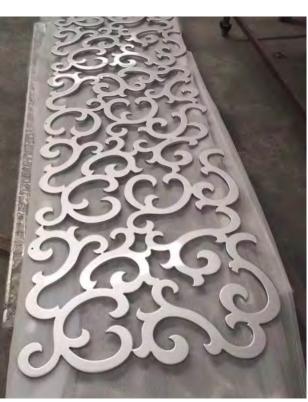

#### Screen, Partition

Screen is an important component.

It is usually displayed in prominent positions indoors and outdoors, such as living rooms, room partitions, hotel lobby partitions, etc. It plays roles of separation, landscaping, wind protection, and coordination.

#### **Materials**

Stainless steel and carbon steel panel thickness: 3-15mm (maximum 25mm). Aluminum panel thickness: 5-20mm. Brass panel thickness: 3-15mm.

#### **Colours**

Champagne Gold, Titanium gold, Rose Gold, Black Gold, Dusk, Bronze, Wine Red, Coffee, Wooden, Black, Silver, Customised

### Finishing

Fluorocarbon/Electroplate/Spray/Anodise/Brush/Polish/Paint.