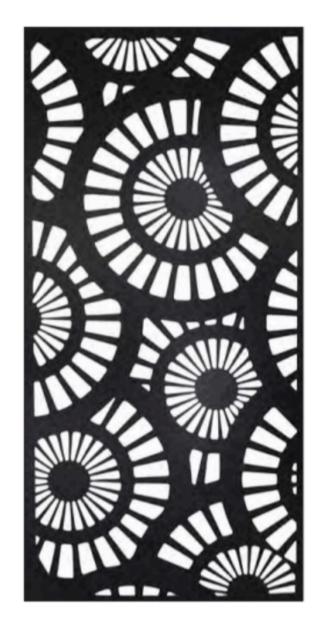

#### Screen, Partition

Screen is an important component.

It is usually displayed in prominent positions indoors and outdoors, such as living rooms, room partitions, hotel lobby partitions, etc. It plays roles of separation, landscaping, wind protection, and coordination.

#### **Materials**

Stainless steel and carbon steel panel thickness: 3-15mm (maximum 25mm). Aluminum panel thickness: 5-20mm. Brass panel thickness: 3-15mm.

#### **Colours**

Champagne Gold, Titanium gold, Rose Gold, Black Gold, Dusk, Bronze, Wine Red, Coffee, Wooden, Black, Silver, Customised

### Finishing

Fluorocarbon/Electroplate/Spray/Anodise/Brush/Polish/Paint.