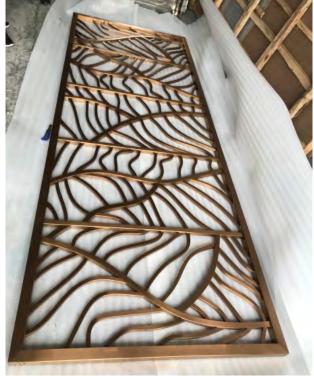

#### Screen, Partition

Screen is an important component.

It is usually displayed in prominent positions indoors and outdoors, such as living rooms, room partitions, hotel lobby partitions, etc. It plays roles of separation, landscaping, wind protection, and coordination.

#### **Materials**

Stainless steel and carbon steel panel thickness: 3-15mm (maximum 25mm). Aluminum panel thickness: 5-20mm. Brass panel thickness: 3-15mm.

#### **Colours**

Champagne Gold, Titanium gold, Rose Gold, Black Gold, Dusk, Bronze, Wine Red, Coffee, Wooden, Black, Silver, Customised

### Finishing

Fluorocarbon/Electroplate/Spray/Anodise/Brush/Polish/Paint.