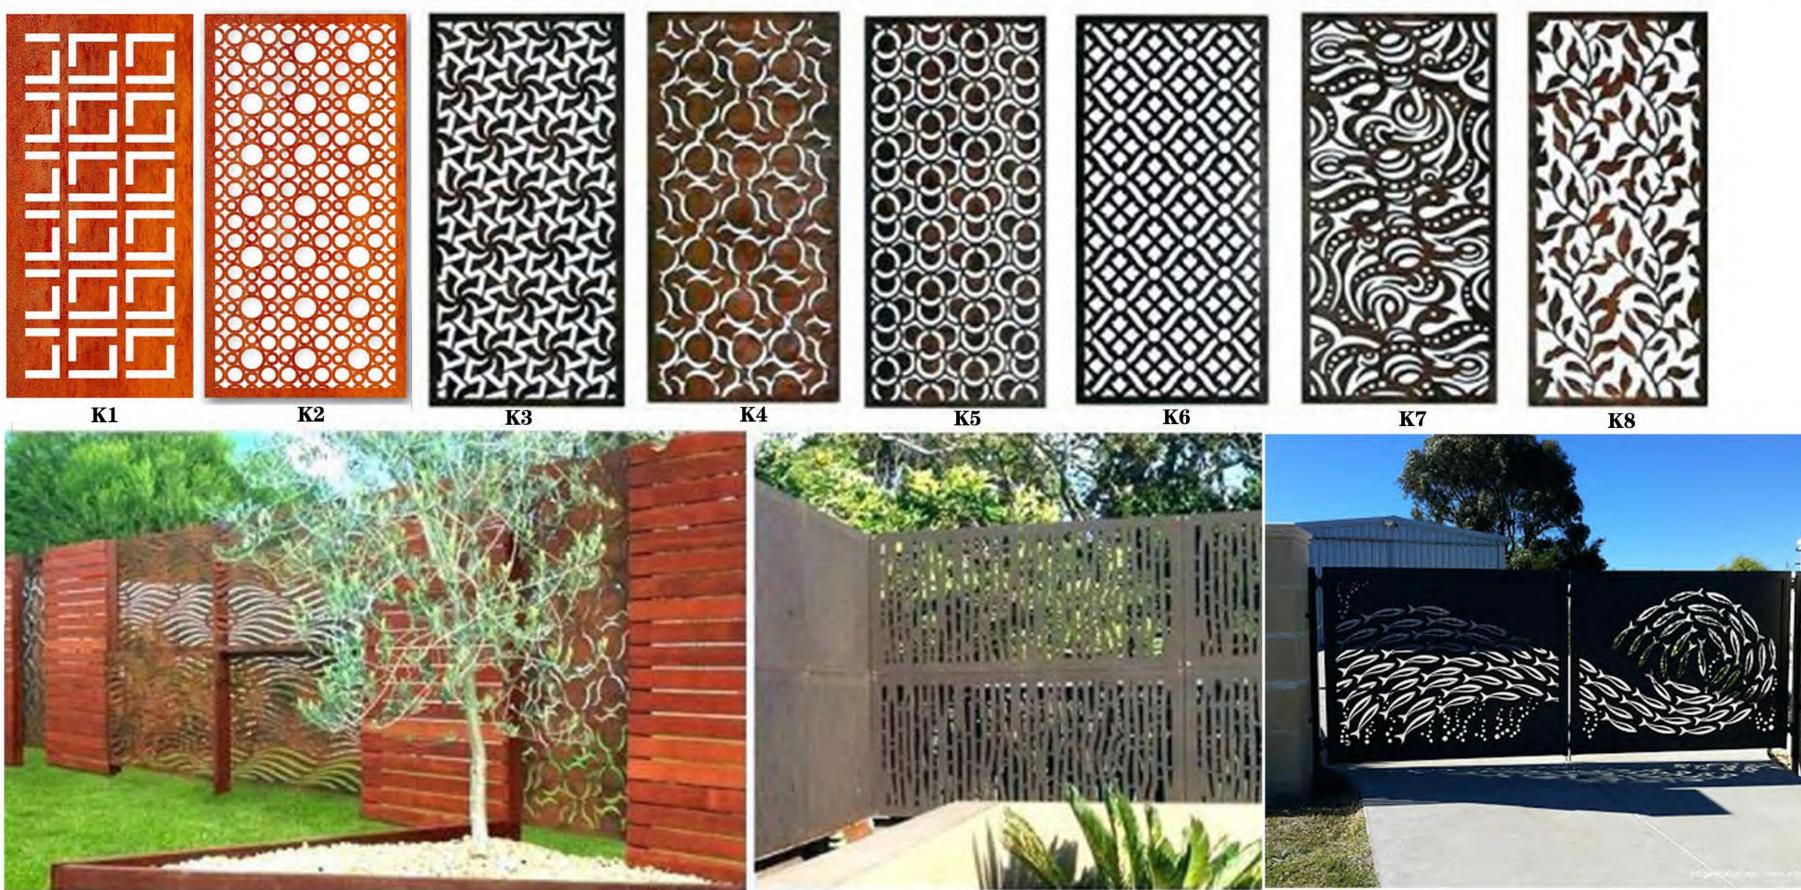

## **Style Reference**

Metal fencing presents the latest in architectural style, boasting clean,

modern lines and a sharp finish. Undoubtedly, it can enhance the aesthetics and value of any type of building. It is tough and long-lasting, finding applications in a wide range of scenarios, such as pool fencing, front fences, driveway gates, and even large fencing areas for modern office buildings.

Most importantly, it is not only safe but also long-lasting and virtually maintenance-free, which significantly improves its cost performance.

## **Style Reference**

K11

K9

K10

K12

K15