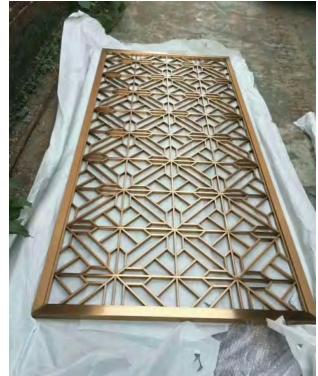

#### Screen, Partition

Screen is an important component.

It is usually displayed in prominent positions indoors and outdoors, such as living rooms, room partitions, hotel lobby partitions, etc. It plays roles of separation, landscaping, wind protection, and coordination.

#### **Materials**

Stainless steel and carbon steel panel thickness: 3-15mm (maximum 25mm). Aluminum panel thickness: 5-20mm. Brass panel thickness: 3-15mm.

#### **Colours**

Champagne Gold, Titanium gold, Rose Gold, Black Gold, Dusk, Bronze, Wine Red, Coffee, Wooden, Black, Silver, Customised

### Finishing

Fluorocarbon/Electroplate/Spray/Anodise/Brush/Polish/Paint.