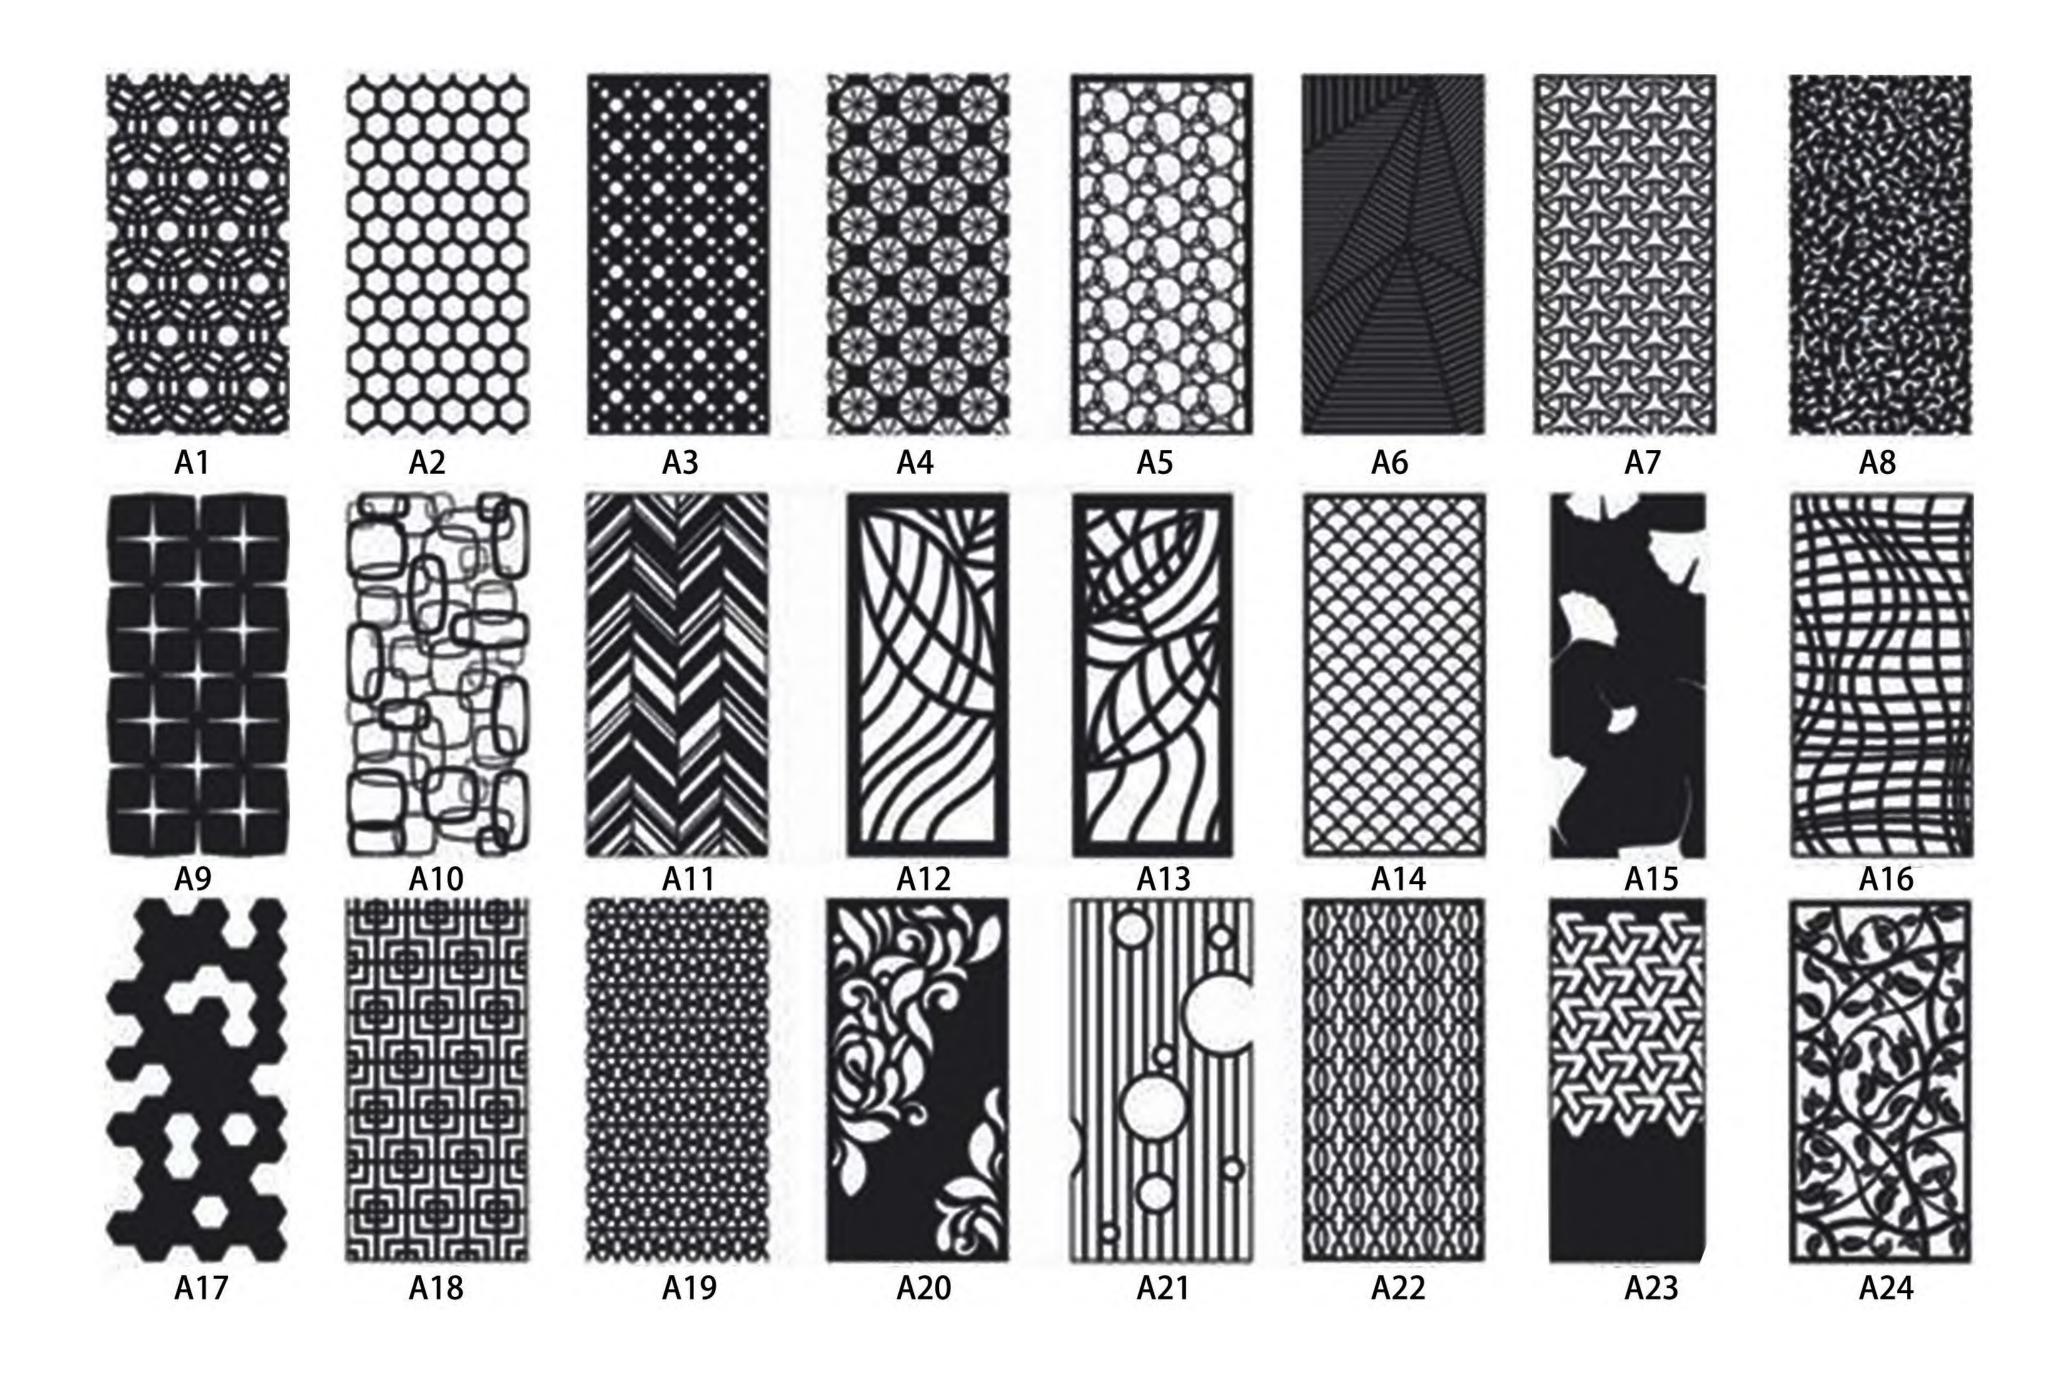

Metal fencing presents the latest in architectural style, boasting clean,

modern lines and a sharp finish. Undoubtedly, it can enhance the aesthetics and value of any type of building. It is tough and long-lasting, finding applications in a wide range of scenarios, such as pool fencing, front fences, driveway gates, and even large fencing areas for modern office buildings.

Most importantly, it is not only safe but also long-lasting and virtually maintenance-free, which significantly improves its cost performance.

#### **Materials**

Stainless Steel, Carbon Steel 3-15mm Aluminium 5-20mm.

#### Colours

Customised.

### Finishing

Painting, staining, or powder coating

























## **Style Reference**































































K11



K9

K10

K12





K15



## **Color Options**





Mirror Red Wine



#### **Brushed Red Wine**



Mirror Sapphire



#### Mirror Champagne



#### **Brushed Champagr**



**Brushed Sapphir**