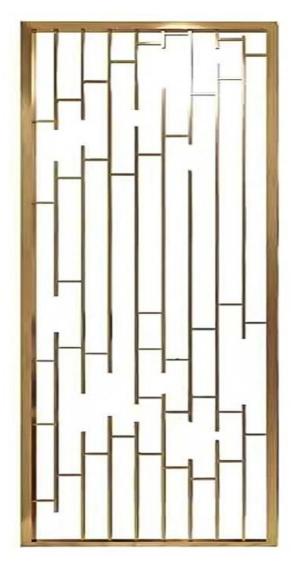

#### Screen, Partition

Screen is an important component.

It is usually displayed in prominent positions indoors and outdoors, such as living rooms, room partitions, hotel lobby partitions, etc. It plays roles of separation, landscaping, wind protection, and coordination.

#### **Materials**

Stainless steel and carbon steel panel thickness: 3-15mm (maximum 25mm). Aluminum panel thickness: 5-20mm. Brass panel thickness: 3-15mm.

#### **Colours**

Champagne Gold, Titanium gold, Rose Gold, Black Gold, Dusk, Bronze, Wine Red, Coffee, Wooden, Black, Silver, Customised

### Finishing

Fluorocarbon/Electroplate/Spray/Anodise/Brush/Polish/Paint.