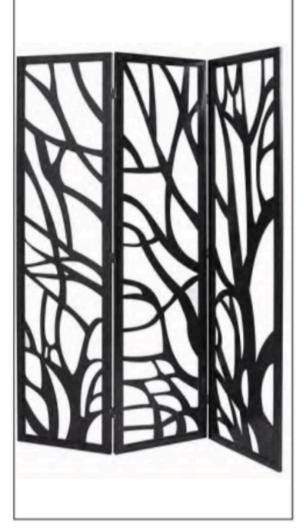

#### Screen, Partition

Screen is an important component.

It is usually displayed in prominent positions indoors and outdoors, such as living rooms, room partitions, hotel lobby partitions, etc. It plays roles of separation, landscaping, wind protection, and coordination.

#### **Materials**

Stainless steel and carbon steel panel thickness: 3-15mm (maximum 25mm). Aluminum panel thickness: 5-20mm. Brass panel thickness: 3-15mm.

#### **Colours**

Champagne Gold, Titanium gold, Rose Gold, Black Gold, Dusk, Bronze, Wine Red, Coffee, Wooden, Black, Silver, Customised

### Finishing

Fluorocarbon/Electroplate/Spray/Anodise/Brush/Polish/Paint.