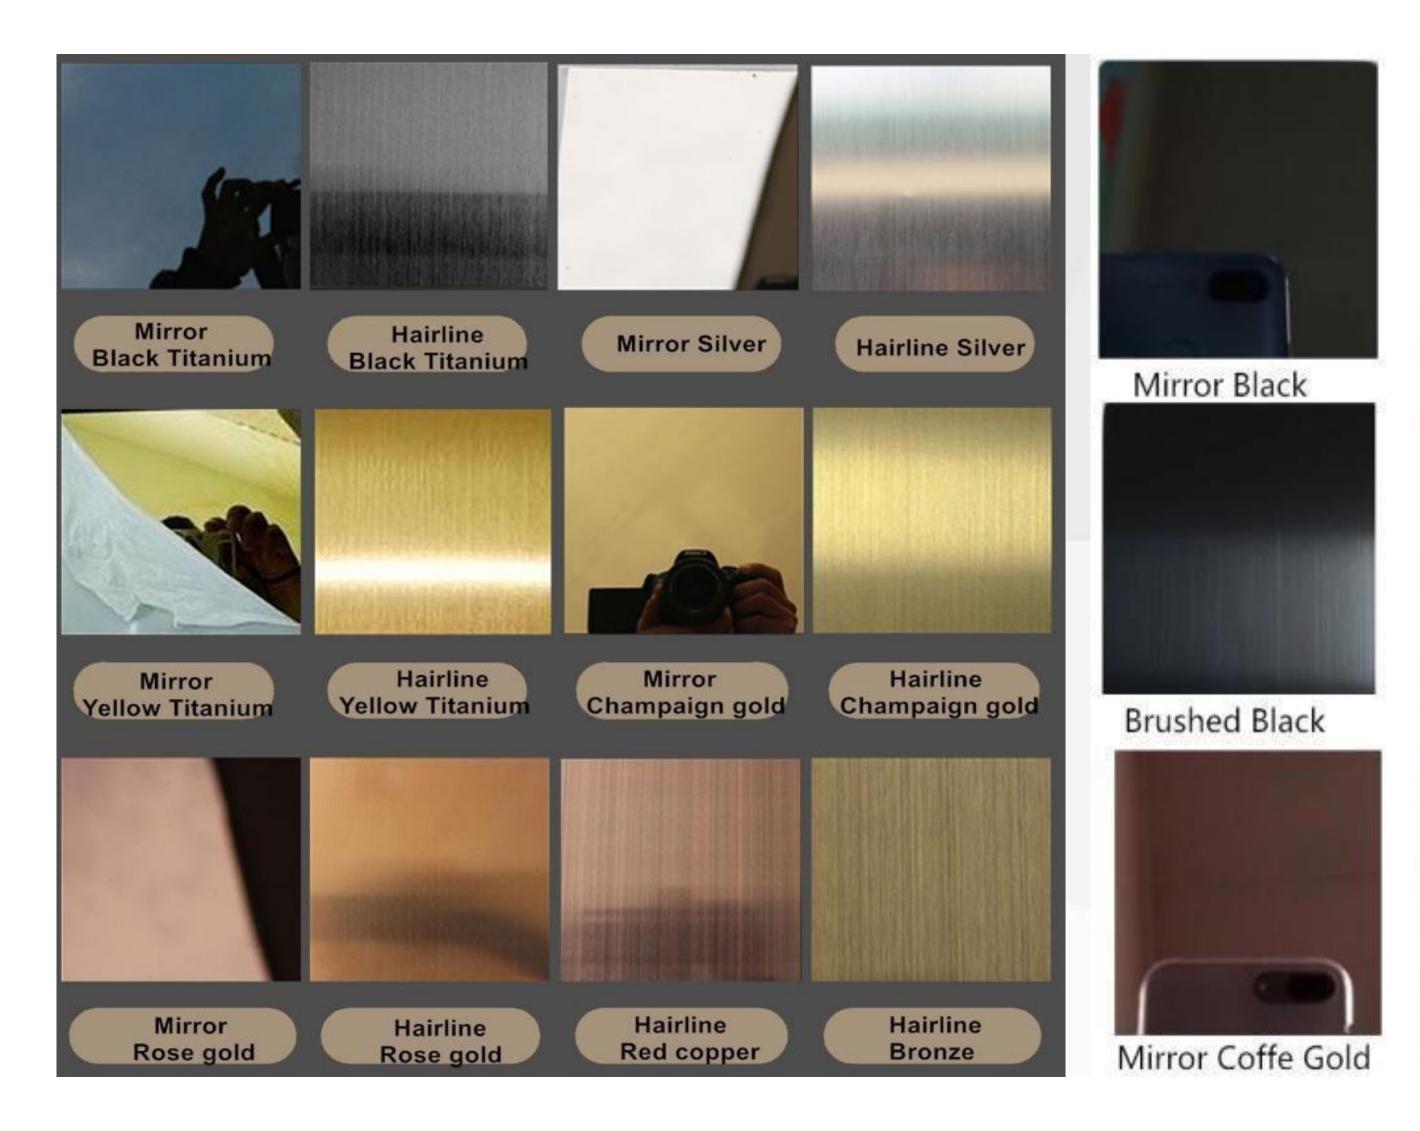

## **Color Options**

Mirror Red Wine

#### **Brushed Red Wine**

Mirror Sapphire

#### Mirror Champagne

#### **Brushed Champagr**

**Brushed Sapphir** 