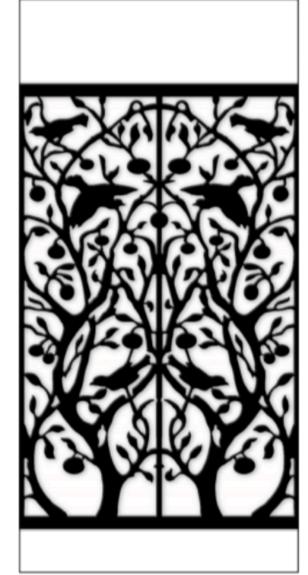

#### Screen, Partition

Screen is an important component.

It is usually displayed in prominent positions indoors and outdoors, such as living rooms, room partitions, hotel lobby partitions, etc. It plays roles of separation, landscaping, wind protection, and coordination.

#### **Materials**

Stainless steel and carbon steel panel thickness: 3-15mm (maximum 25mm). Aluminum panel thickness: 5-20mm. Brass panel thickness: 3-15mm.

#### **Colours**

Champagne Gold, Titanium gold, Rose Gold, Black Gold, Dusk, Bronze, Wine Red, Coffee, Wooden, Black, Silver, Customised

### Finishing

Fluorocarbon/Electroplate/Spray/Anodise/Brush/Polish/Paint.