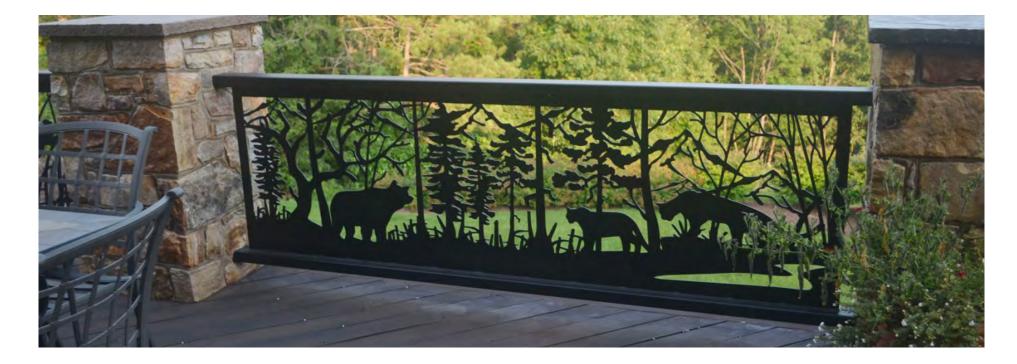

## **Style Reference**

Metal fencing presents the latest in architectural style, boasting clean,

modern lines and a sharp finish. Undoubtedly, it can enhance the aesthetics and value of any type of building. It is tough and long-lasting, finding applications in a wide range of scenarios, such as pool fencing, front fences, driveway gates, and even large fencing areas for modern office buildings.

Most importantly, it is not only safe but also long-lasting and virtually maintenance-free, which significantly improves its cost performance.

#### **Materials**

Stainless Steel, Carbon Steel 3-15mm Aluminium 5-20mm.

#### Colours

Customised.

### Finishing

Painting, staining, or powder coating