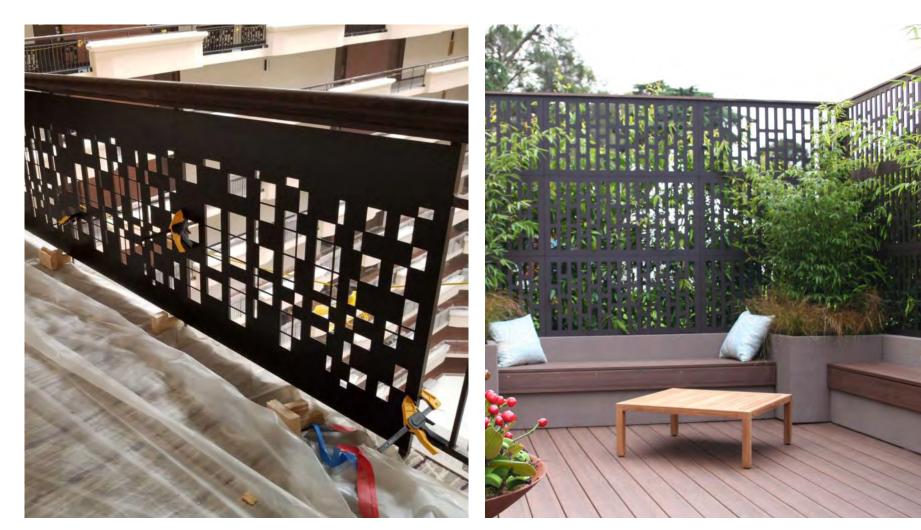

#### Screen, Partition

Screen is an important component.

It is usually displayed in prominent positions indoors and outdoors, such as living rooms, room partitions, hotel lobby partitions, etc. It plays roles of separation, landscaping, wind protection, and coordination.