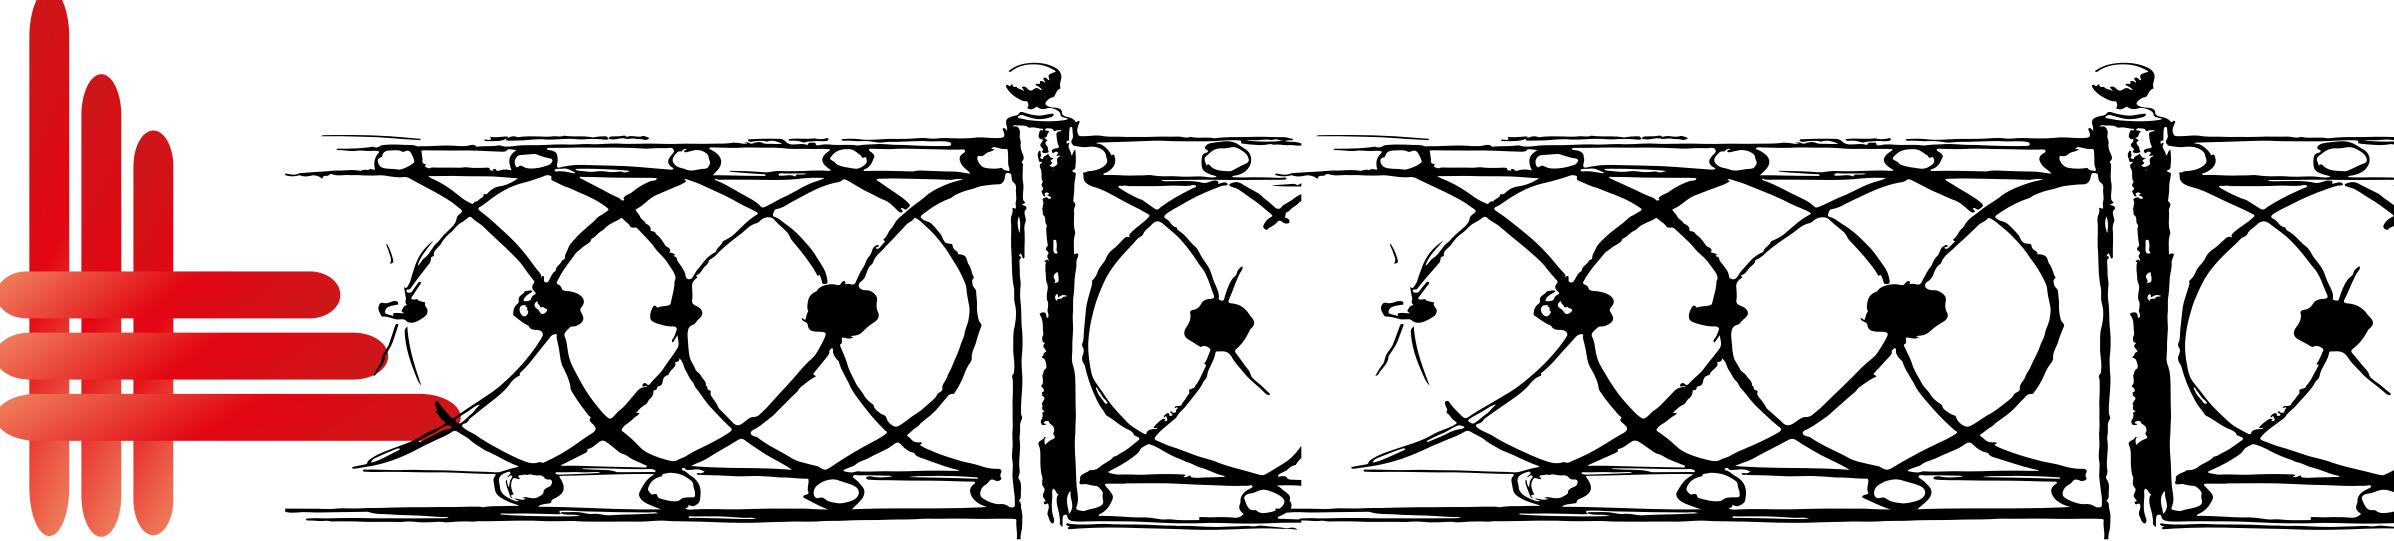

## **Style Reference**

Metal fencing presents the latest in architectural style, boasting clean,

modern lines and a sharp finish. Undoubtedly, it can enhance the aesthetics and value of any type of building. It is tough and long-lasting, finding applications in a wide range of scenarios, such as pool fencing, front fences, driveway gates, and even large fencing areas for modern office buildings.

Most importantly, it is not only safe but also long-lasting and virtually maintenance-free, which significantly improves its cost performance.

#### **Materials**

Stainless Steel, Carbon Steel 3-15mm Aluminium 5-20mm.

#### Colours

Customised.

### Finishing

Painting, staining, or powder coating