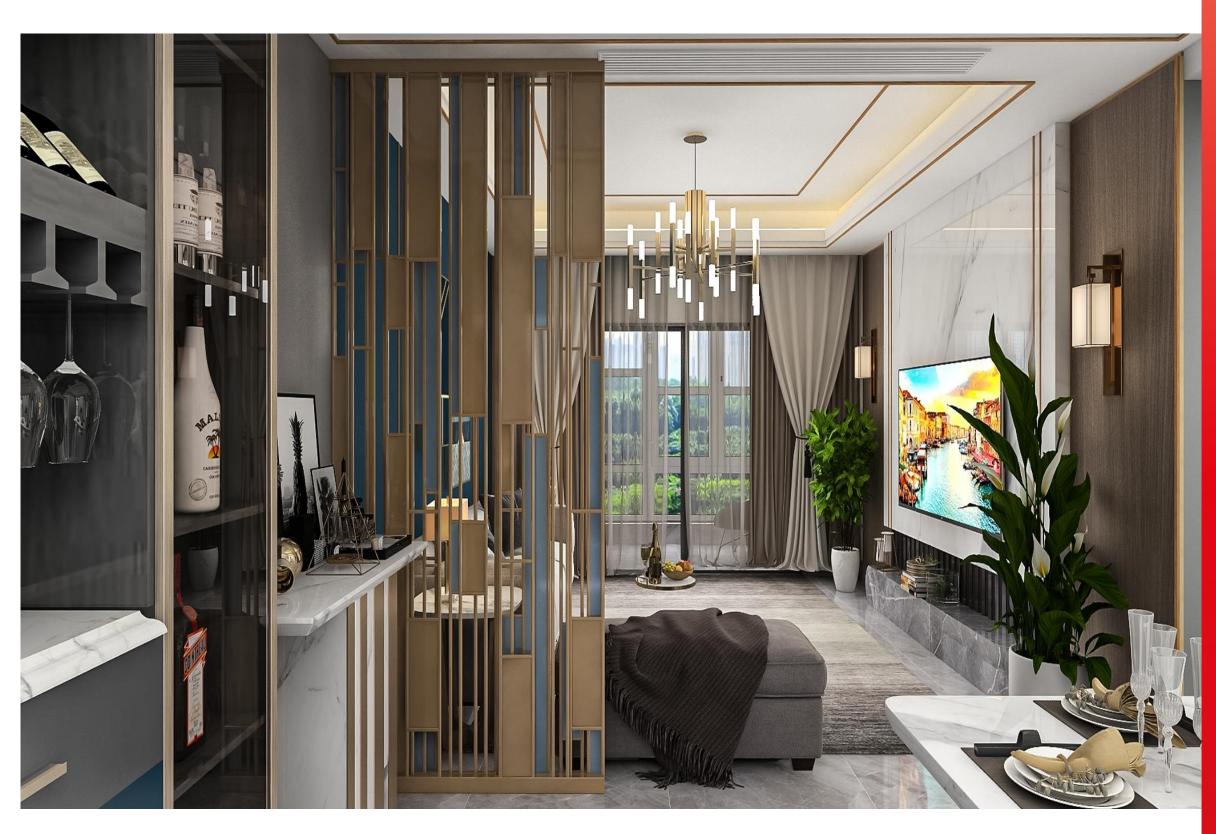

#### Screen, Partition

Screen is an important component.

It is usually displayed in prominent positions indoors and outdoors, such as living rooms, room partitions, hotel lobby partitions, etc. It plays roles of separation, landscaping, wind protection, and coordination.

#### **Materials**

Stainless steel and carbon steel panel thickness: 3-15mm (maximum 25mm). Aluminum panel thickness: 5-20mm. Brass panel thickness: 3-15mm.

#### **Colours**

Champagne Gold, Titanium gold, Rose Gold, Black Gold, Dusk, Bronze, Wine Red, Coffee, Wooden, Black, Silver, Customised

### Finishing

Fluorocarbon/Electroplate/Spray/Anodise/Brush/Polish/Paint.