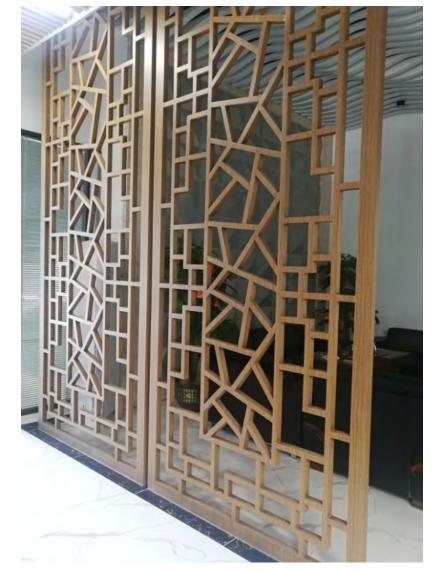

#### Screen, Partition

Screen is an important component.

It is usually displayed in prominent positions indoors and outdoors, such as living rooms, room partitions, hotel lobby partitions, etc. It plays roles of separation, landscaping, wind protection, and coordination.

#### **Materials**

Stainless steel and carbon steel panel thickness: 3-15mm (maximum 25mm). Aluminum panel thickness: 5-20mm. Brass panel thickness: 3-15mm.

#### **Colours**

Champagne Gold, Titanium gold, Rose Gold, Black Gold, Dusk, Bronze, Wine Red, Coffee, Wooden, Black, Silver, Customised

### Finishing

Fluorocarbon/Electroplate/Spray/Anodise/Brush/Polish/Paint.