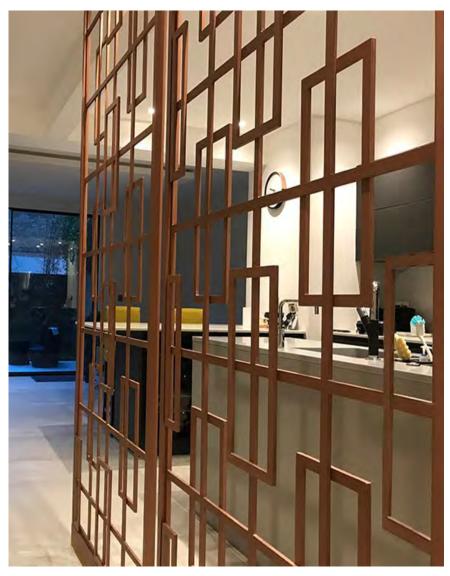

#### Screen, Partition

Screen is an important component.

It is usually displayed in prominent positions indoors and outdoors, such as living rooms, room partitions, hotel lobby partitions, etc. It plays roles of separation, landscaping, wind protection, and coordination.

#### **Materials**

Stainless steel and carbon steel panel thickness: 3-15mm (maximum 25mm). Aluminum panel thickness: 5-20mm. Brass panel thickness: 3-15mm.

#### **Colours**

Champagne Gold, Titanium gold, Rose Gold, Black Gold, Dusk, Bronze, Wine Red, Coffee, Wooden, Black, Silver, Customised

### Finishing

Fluorocarbon/Electroplate/Spray/Anodise/Brush/Polish/Paint.