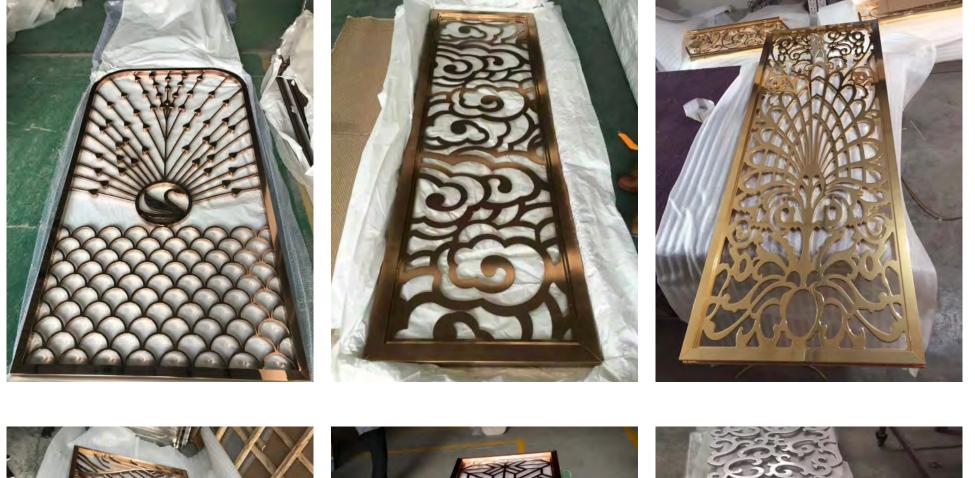

#### Screen, Partition

Screen is an important component.

It is usually displayed in prominent positions indoors and outdoors, such as living rooms, room partitions, hotel lobby partitions, etc. It plays roles of separation, landscaping, wind protection, and coordination.

#### **Materials**

Stainless steel and carbon steel panel thickness: 3-15mm (maximum 25mm). Aluminum panel thickness: 5-20mm. Brass panel thickness: 3-15mm.

#### **Colours**

Champagne Gold, Titanium gold, Rose Gold, Black Gold, Dusk, Bronze, Wine Red, Coffee, Wooden, Black, Silver, Customised

### Finishing

Fluorocarbon/Electroplate/Spray/Anodise/Brush/Polish/Paint.