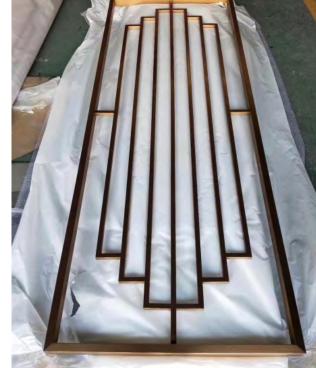

#### Screen, Partition

Screen is an important component.

It is usually displayed in prominent positions indoors and outdoors, such as living rooms, room partitions, hotel lobby partitions, etc. It plays roles of separation, landscaping, wind protection, and coordination.

#### **Materials**

Stainless steel and carbon steel panel thickness: 3-15mm (maximum 25mm). Aluminum panel thickness: 5-20mm. Brass panel thickness: 3-15mm.

#### **Colours**

Champagne Gold, Titanium gold, Rose Gold, Black Gold, Dusk, Bronze, Wine Red, Coffee, Wooden, Black, Silver, Customised

### Finishing

Fluorocarbon/Electroplate/Spray/Anodise/Brush/Polish/Paint.