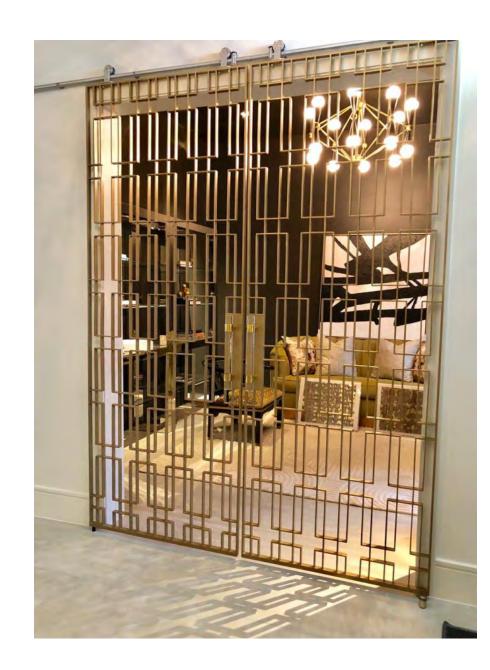

#### Screen, Partition

Screen is an important component.

It is usually displayed in prominent positions indoors and outdoors, such as living rooms, room partitions, hotel lobby partitions, etc. It plays roles of separation, landscaping, wind protection, and coordination.

#### **Materials**

Stainless steel and carbon steel panel thickness: 3-15mm (maximum 25mm). Aluminum panel thickness: 5-20mm. Brass panel thickness: 3-15mm.

#### **Colours**

Champagne Gold, Titanium gold, Rose Gold, Black Gold, Dusk, Bronze, Wine Red, Coffee, Wooden, Black, Silver, Customised

### Finishing

Fluorocarbon/Electroplate/Spray/Anodise/Brush/Polish/Paint.