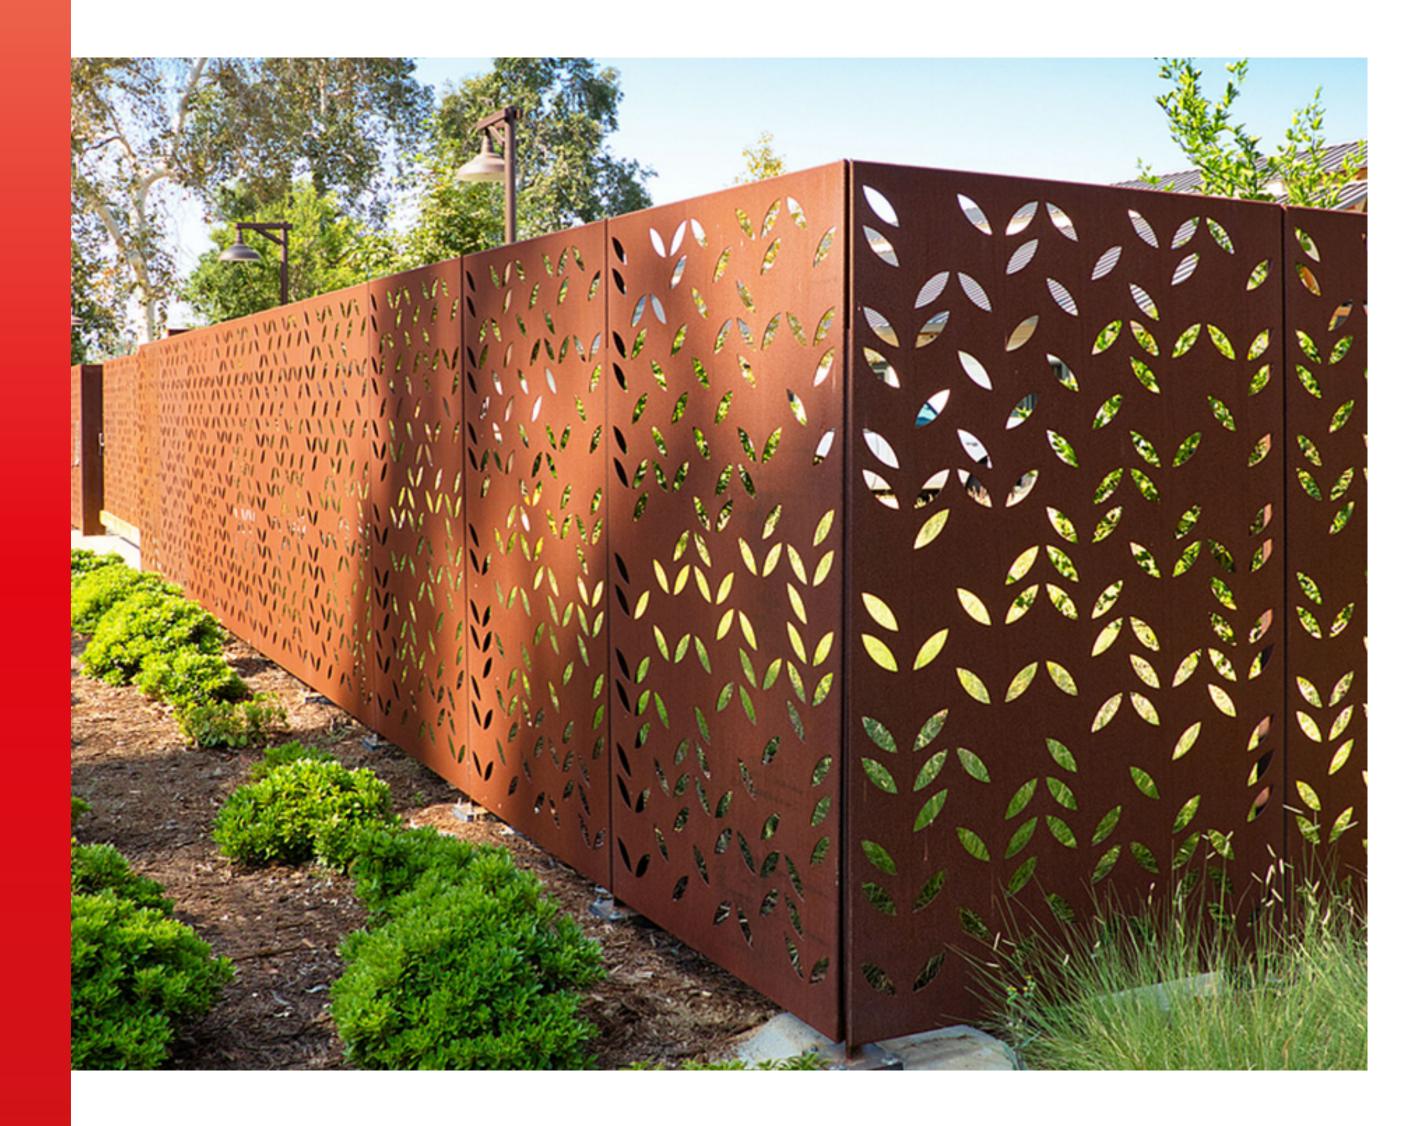

#### Screen, Partition

Screen is an important component.

It is usually displayed in prominent positions indoors and outdoors, such as living rooms, room partitions, hotel lobby partitions, etc. It plays roles of separation, landscaping, wind protection, and coordination.

#### **Materials**

Stainless steel and carbon steel panel thickness: 3-15mm (maximum 25mm). Aluminum panel thickness: 5-20mm. Brass panel thickness: 3-15mm.

#### **Colours**

Champagne Gold, Titanium gold, Rose Gold, Black Gold, Dusk, Bronze, Wine Red, Coffee, Wooden, Black, Silver, Customised

### Finishing

Fluorocarbon/Electroplate/Spray/Anodise/Brush/Polish/Paint.