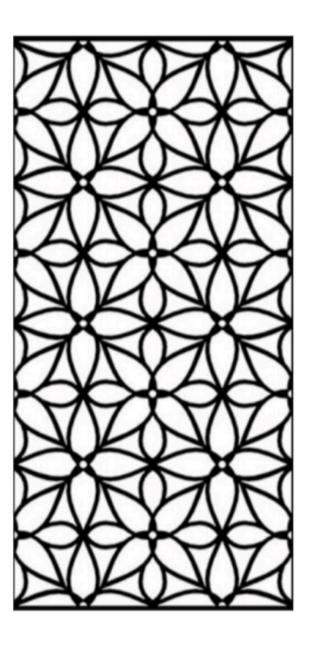

#### Screen, Partition

Screen is an important component.

It is usually displayed in prominent positions indoors and outdoors, such as living rooms, room partitions, hotel lobby partitions, etc. It plays roles of separation, landscaping, wind protection, and coordination.

#### **Materials**

Stainless steel and carbon steel panel thickness: 3-15mm (maximum 25mm). Aluminum panel thickness: 5-20mm. Brass panel thickness: 3-15mm.

#### **Colours**

Champagne Gold, Titanium gold, Rose Gold, Black Gold, Dusk, Bronze, Wine Red, Coffee, Wooden, Black, Silver, Customised

### Finishing

Fluorocarbon/Electroplate/Spray/Anodise/Brush/Polish/Paint.