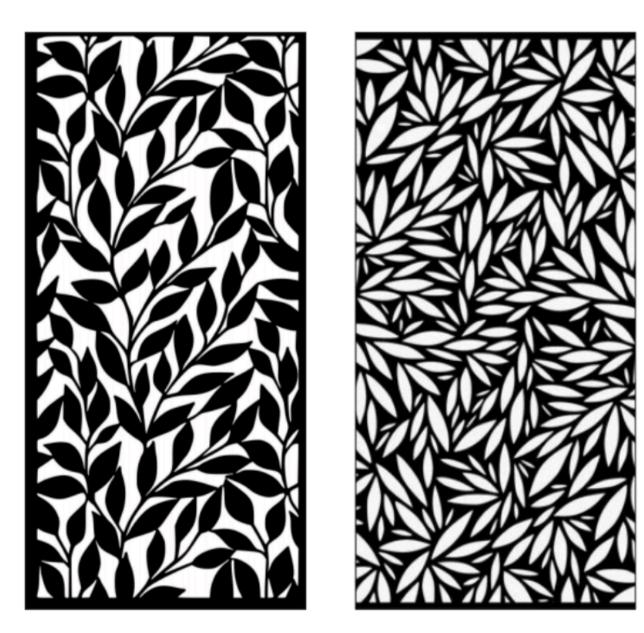

#### Screen, Partition

Screen is an important component.

It is usually displayed in prominent positions indoors and outdoors, such as living rooms, room partitions, hotel lobby partitions, etc. It plays roles of separation, landscaping, wind protection, and coordination.

## **Style Reference**

K11

K9

K10

K12

K15