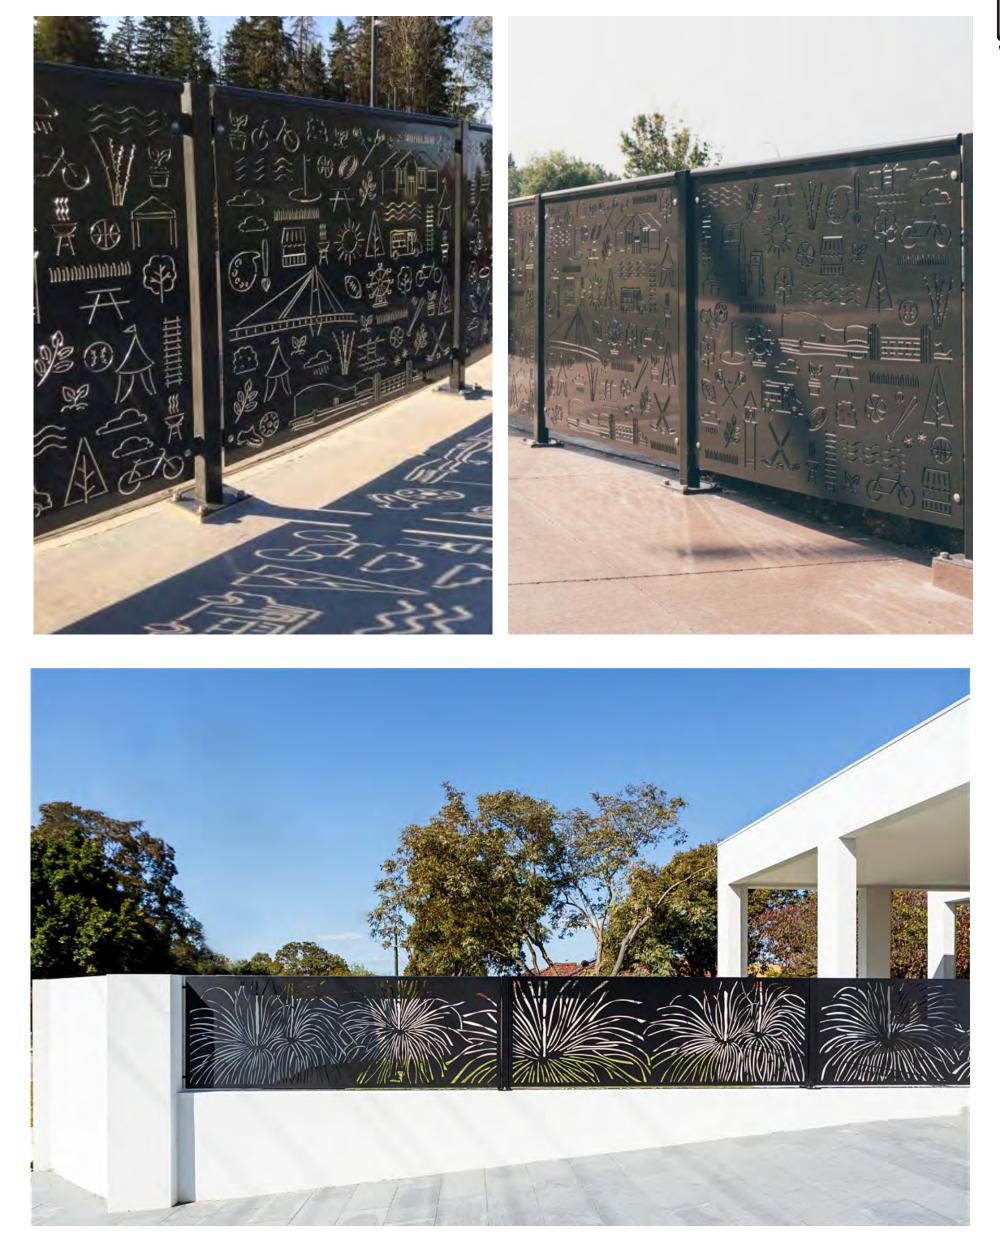

## **Style Reference**

Metal fencing presents the latest in architectural style, boasting clean,

modern lines and a sharp finish. Undoubtedly, it can enhance the aesthetics and value of any type of building. It is tough and long-lasting, finding applications in a wide range of scenarios, such as pool fencing, front fences, driveway gates, and even large fencing areas for modern office buildings.

Most importantly, it is not only safe but also long-lasting and virtually maintenance-free, which significantly improves its cost performance.