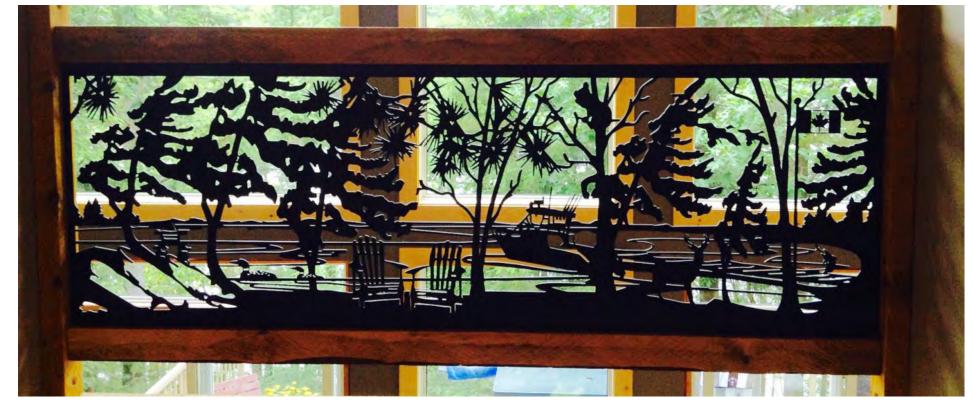

## **Style Reference**

Metal fencing presents the latest in architectural style, boasting clean,

modern lines and a sharp finish. Undoubtedly, it can enhance the aesthetics and value of any type of building. It is tough and long-lasting, finding applications in a wide range of scenarios, such as pool fencing, front fences, driveway gates, and even large fencing areas for modern office buildings.

Most importantly, it is not only safe but also long-lasting and virtually maintenance-free, which significantly improves its cost performance.

#### **Materials**

Stainless Steel, Carbon Steel 3-15mm Aluminium 5-20mm.

#### Colours

Customised.

### Finishing

Painting, staining, or powder coating