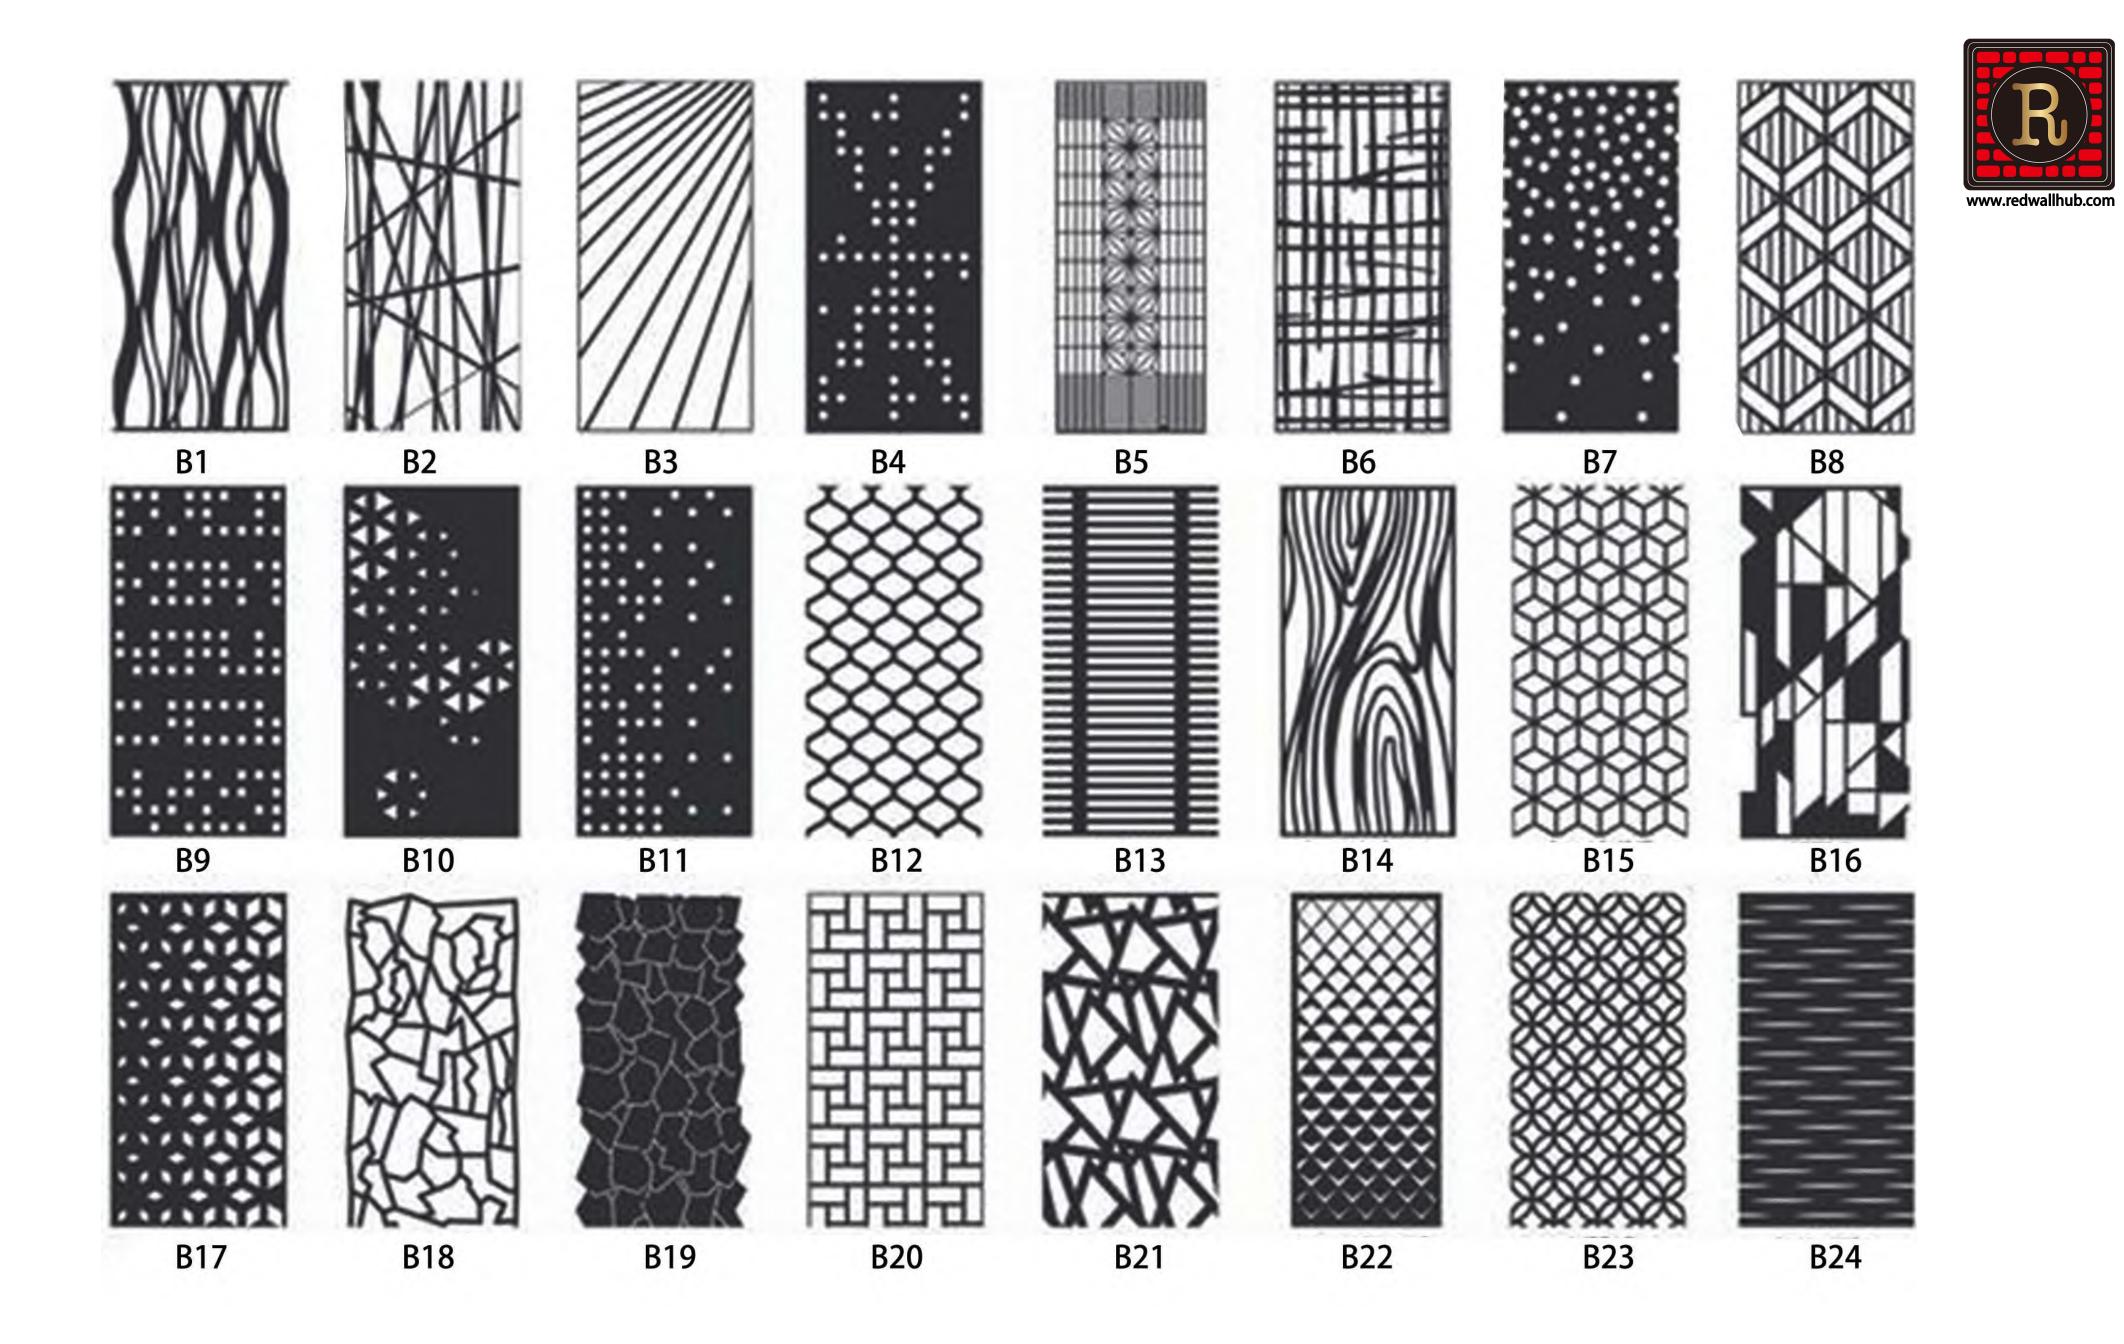

Metal fencing presents the latest in architectural style, boasting clean,

modern lines and a sharp finish. Undoubtedly, it can enhance the aesthetics and value of any type of building. It is tough and long-lasting, finding applications in a wide range of scenarios, such as pool fencing, front fences, driveway gates, and even large fencing areas for modern office buildings.

Most importantly, it is not only safe but also long-lasting and virtually maintenance-free, which significantly improves its cost performance.

#### **Materials**

Stainless Steel, Carbon Steel 3-15mm Aluminium 5-20mm.

#### Colours

Customised.

### Finishing

Painting, staining, or powder coating

























## **Style Reference**































































K11



K9

K10

K12





K15



## **Color Options**





Mirror Red Wine



#### **Brushed Red Wine**



Mirror Sapphire



#### Mirror Champagne



#### **Brushed Champagr**



**Brushed Sapphir**